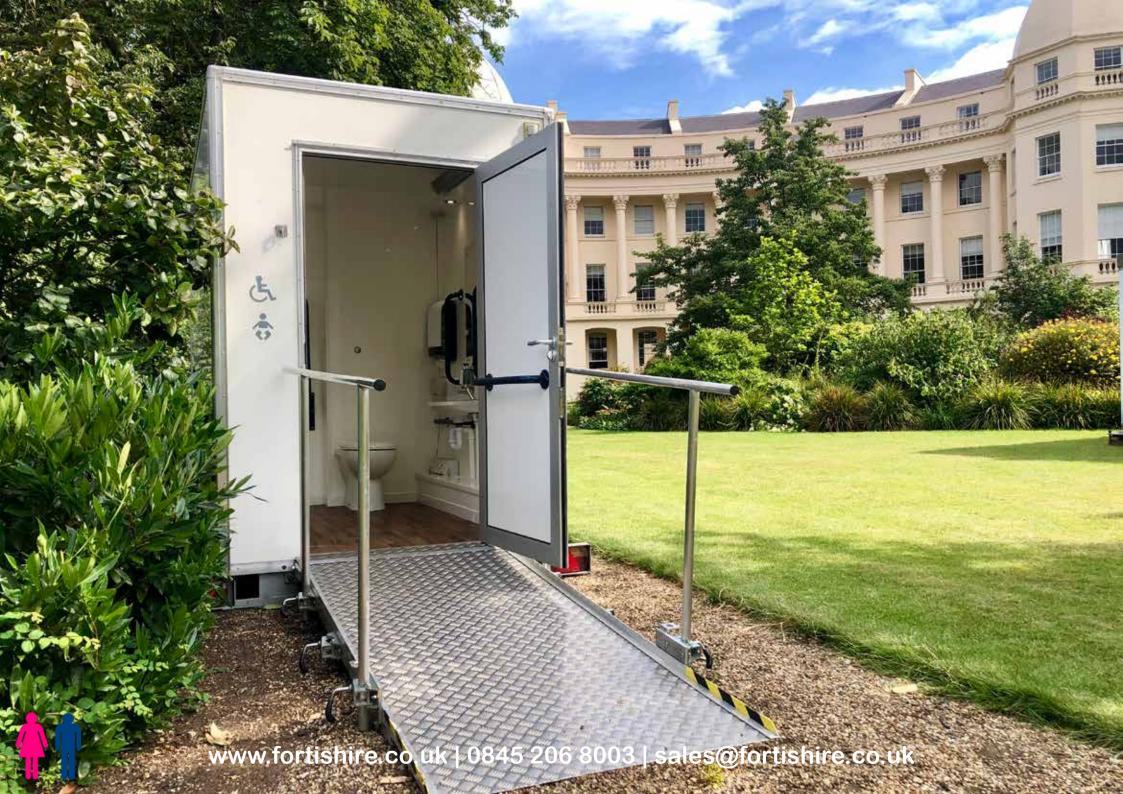

### **Disabled**

#### **Specification**

Fully DDA compliant disabled unit including wheelchair access

Length: 3.0m excluding ramp / 4.4m includ-

ing ramp

Width: 2.2 (with the wheels)

Height: 2.30m

Toilet Trailer Weight - 1200Kg Waste tank capacity - 130 Litres

Requires a 13 or 16 amp electrical supply

The Scottish Fine Soap Company Soap and

moisturiser

Automatic Air Fresheners Baby Changing Facilities