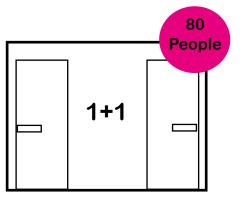

## **Our Toilets**

1 + 1

#### **Specifications**

Capacity - Up to 80 people

Length: - 2.8m (4.17m inc towing frame)

Width: - 2.m Height: - 2.7m

Single Axle for easy manoeuvrability Private cubicles one Gents one Ladies, allowing guests to wait inside the vanity area if toilet is occupied