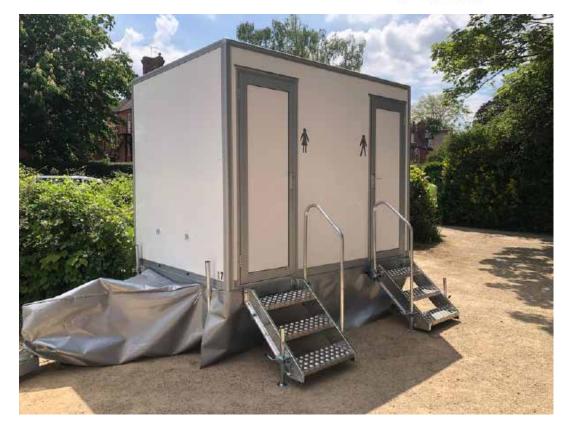

#### **Specifications**

Capacity - Up to 80 people

Length: - 2.8m (4.17m inc towing frame)

Width: - 2.m Height: - 2.7m

Single Axle for easy manoeuvrability Private cubicles one Gents one Ladies, allowing guests to wait inside the vanity area if toilet is occupied

## 2 + 1