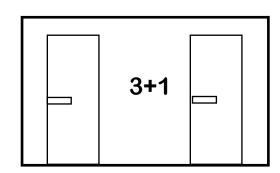

### 3 + 1

#### **Specification**

Capacity - Up to 300 people

Length: 5.48m (including towing frame

6.7m)

Width: 2.30m ((including steps - 3.2m)

Height: 2.90m

Toilet Trailer Weight - 2500Kg Waste tank capacity - 1390 Litres Requires a 13 or 16 amp electrical

supply