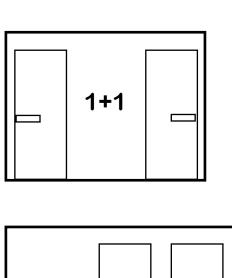

## **Our Toilets**

1 + 1

#### **Specifications**

Capacity - Up to 80 people

Length: - 2.8m (4.17m inc towing frame)

Width: - 2.m Height: - 2.7m

Single Axle for easy manoeuvrability Private cubicles one Gents one Ladies, allowing guests to wait inside the vanity area if toilet is occupied