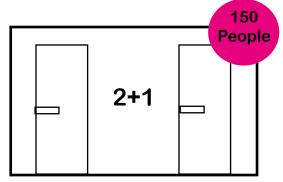

## 2 + 1

### **Specification**

Capacity - Up to 150 people Length: 4.5m (including towing frame -

5.48m)

Width: 1.98m (including steps - 2.88m)

Height: 3.00m

Toilet Trailer Weight - 2200Kg Waste tank capacity - 1190 Litres Requires a 13 or 16 amp electrical supply