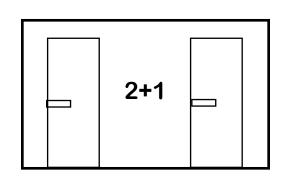

## 2 + 1

### **Specification**

Capacity - Up to 150 people Length: 4.5m (including towing frame -

5.48m)

Width: 1.98m (including steps - 2.88m)

Height: 3.00m

Toilet Trailer Weight - 2200Kg Waste tank capacity - 1190 Litres Requires a 13 or 16 amp electrical supply