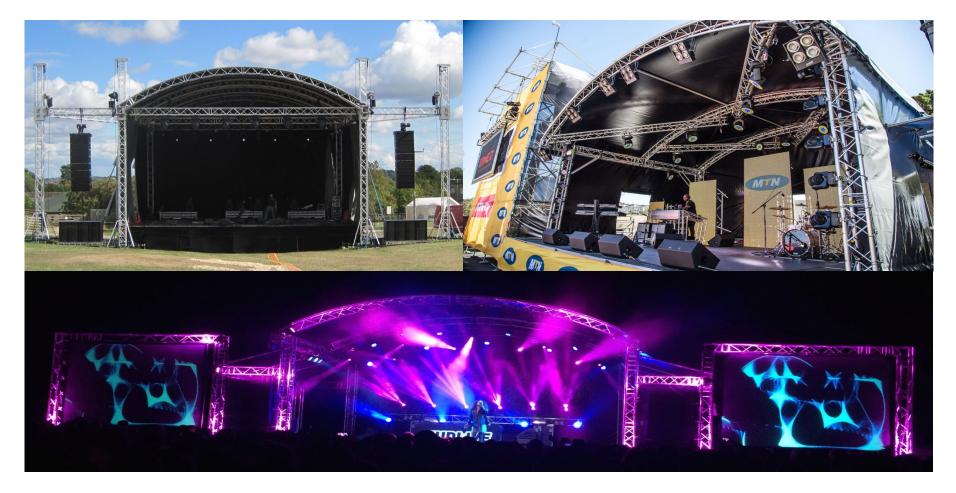

# **10M X 8M ARC ROOF STAGE PACKAGE**

Introducing the 10x8m Stage System at Showmen Events, taking bookings now for the 2023 festival season.

Hire the south coasts biggest and best fully equipped stage package at an unbeatable cost. Contact Showmen today for information and availability on 01243 284000

## **STAGE KEY FEATURES:**

- OUTDOOR ROOF STAGE WITH CURVED ROOF DESIGN
- 10M WIDE BY 8M DEEP FIXED STRUCTURE
- INTERNAL LITEDECK STAGE PLATFORM 1.2M HIGH
- 9.5M WIDE BY 7.5M DEEP (32'X24') PERFORMANCE SPACE
- IDEAL FOR AUDIENCES OF UP TO 15000 PEOPLE
- FULLY EQUIPED STAGE PACKAGE WITH INDUSTRY LEADING EQUIPMENT & PA TOWERS