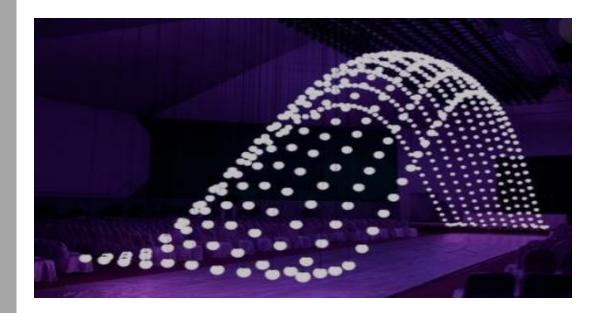

## Kinetic Lighting System from LM Productions

- Our amazing new Kinetic Lighting System, called by some a 'giant electric sky' is highly controllable and uniquely modular, and offers the flexibility to configure to your bespoke design.
- We can create beautiful waves of colour and movement, grabbing your Audience's attention and creating a 'WOW'; either as a temporary or permanent installation.
- Now available with over 100 pieces in stock and ready to go!

Our 25cm RGB LED **Sphere** light was
specifically developed for the Kinetic Lights system.

The rotational molded sphere has a smooth opal surface with perfect light refraction characteristics.

The internal LED RGB fixtures features a novel light core design.