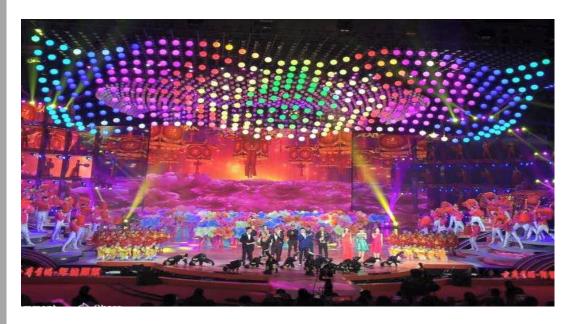

## CREATING THE 'WOW'

## Kinetic Lighting System from LM Productions

- Our amazing new Kinetic Lighting System, called by some a 'giant electric sky' is highly controllable and uniquely modular, and offers the flexibility to configure to your bespoke design.
- We can create beautiful waves of colour and movement, grabbing your Audience's attention and creating a 'WOW'; either as a temporary or permanent installation.
- Now available with over 100 pieces in stock and ready to go!