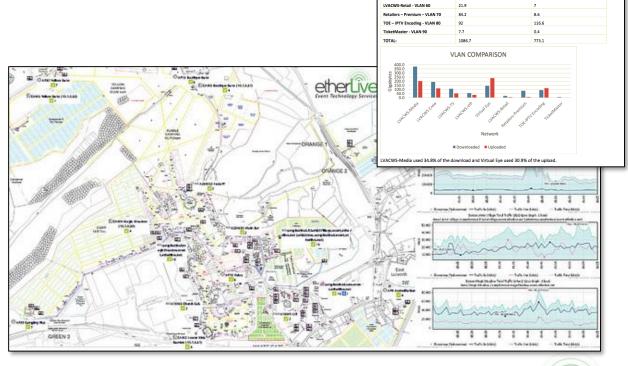

## Etherlive Services - Network Monitoring

- Off and on site network monitoring
- Monitoring of utilisation and performance
- Remote login and fault fix
- Internet alerting for network outages