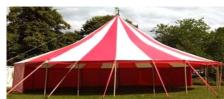

#### **Tent Number TWO:**

http://bigtopmania.co.uk/blog/stripy\_circus\_tent/

stock; 2 sets ends, 5 middles.

Various sizes and shapes of matching porches available available with 7ft or 8ft walling.

#### The Rhubarb and Custard range

Wall height 2.1m 2.5m

£1,000.00

£1,400.00

£1.800.00

£2,200.00

£2,600.00

"Rhubarb and Custard"