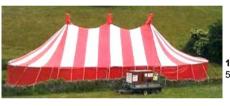

#### **Tent Number ONE:**

Available in two set up styles. http://bigtopmania.co.uk/blog/circus-tent-big-tops-for-hire/ This first listed tent was our original acquired in 2002, given a new PVC cover and walls! Works hard every year!

The Circus Range

From..

£950.00

£1.300.00

| Grassed     | Internal      | STANDING  | SEATING         | WALLS              | Guide                 |
|-------------|---------------|-----------|-----------------|--------------------|-----------------------|
| Area        | dimensions    | audiences | at 8 to 10      | all at             | to                    |
| Needed      | sq. m/sq. ft. | 0.5sqmpp  | per 5/6ft table | 7ft/2.1m           | full/new              |
| or stakes   |               |           | 1m per person   | height             | flooring              |
| & guy ropes |               |           |                 |                    | cost                  |
|             |               |           |                 | Colours available; | £3 per sqm<br>approx. |
|             |               |           |                 |                    |                       |