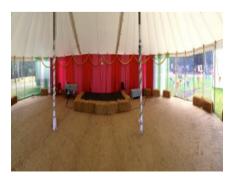

This tent is suitable for Trapeze & other Aerial acts.

(Lifting equipment is tested and certificated)

This tent has 2 integral entrance foyers/seating/ stage extensions, one is approx. 3x 6m, the other 1.5 x 6m It can be set up either way around according to preference

We also use this tent for our in house circus shows and performances

though we can present non-aerial shows in all of the others too.