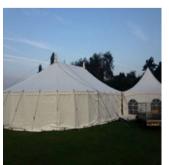

## "Scoopy"

9 x 9m / 30ft square

Central king pole full height 6.1m/20ft.. Roof apex 5.5m

Walls Height 2.1m/7ft

#### optional; some window walls

or use red walls/ red and yellow walls! wooden poles/ finials/dollies. Hempex ropes.