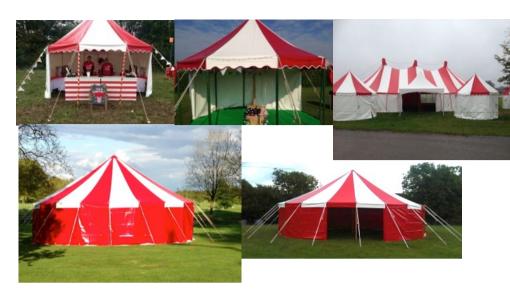

#### **Tent Number ONE:**

Available in two set up styles. http://bigtopmania.co.uk/blog/circus-tent-big-tops-for-hire/ This first listed tent was our original acquired in 2002, given a new PVC cover and walls! Works hard every year!

#### **Tent Number TWO:**

http://bigtopmania.co.uk/blog/stripy\_circus\_tent/

stock; 2 sets ends, 5 middles.

Various sizes and shapes of matching porches available available with 7ft or 8ft walling.