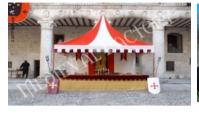

from

Medieval style 3 x 3m / 10 x 10ft

Medieval Tent in red and white. Lovely style. 100-150 most hires

soft flowing canvas, heavy steel frame.

Free standing/ weights. Suitable hard standing or grass.

lots of colour variations will be available with 2 months notice.