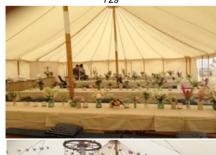

### "DOROTHY"... Our Cute Little Circus Tent.

17 x 11m / 55ft x 35ft with FULL size of; 17 x 15m / 55ft x 50ft including foyers

17.5ft / 5.5m radius bell ends Height 6.1m /20ft, outer, 5.5m/ 17ft inner. Twin steel square truss king poles and ridge bar

This tent is suitable for Trapeze & other Aerial acts.

(Lifting equipment is tested and certificated)

This tent has 2 integral entrance foyers/seating/ stage extensions, one is approx. 3x 6m, the other 1.5 x 6m It can be set up either way around according to preference

We also use this tent for our in house circus shows and performances

though we can present non-aerial shows in all of the others too.