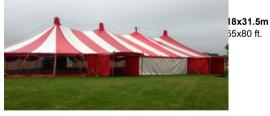

#### **Tent Number TWO:**

http://bigtopmania.co.uk/blog/stripy\_circus\_tent/

stock; 2 sets ends, 5 middles.

Various sizes and shapes of matching porches available available with 7ft or 8ft walling.

#### The Rhubarb and Custard range

Wall height 2.1m 2.5m

£1,000.00

£1,400.00

£1.800.00

£2,200.00

£2,600.00

"Rhubarb and Custard"

Grassed Area Needed for stakes & guy ropes 17m

Standing Internal dimensions sq. m/sq. ft. 0.5sqmpp

113 sq.m

1257 sq. ft.

audiences .33 sqmpp guide

225

max

339

per 5/6ft table 1m per person circa 110

Seating

at 8 to 10

red & yellow or solid red

Walls

all at

7ft/2.1m

height

£350 or window

"Double Dollop" "Mr. Big"

24x18m 179 sq.m guide 350 max 2057 sq. ft. max 537

150-180 r/y £550

Guide

full/new

flooring

to