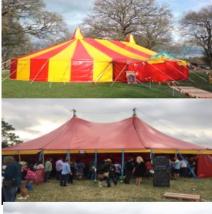

#### **Tent Number TWO:**

http://bigtopmania.co.uk/blog/stripy\_circus\_tent/

stock; 2 sets ends, 5 middles.

Various sizes and shapes of matching porches available available with 7ft or 8ft walling.

### "LONG & SHORTY"

6 x 12 m / 20 x 40ft

rectangular marquee 2 pole , peak at 4.2m /13ft wall height 2.1m £750.00

ideal for long thin gardens. bar tent/ chill tent party or catering tent

we have 2 of these tents currently one new in 2017