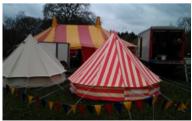

#### **Tent Number ONE:**

Available in two set up styles. http://bigtopmania.co.uk/blog/circus-tent-big-tops-for-hire/ This first listed tent was our original acquired in 2002, given a new PVC cover and walls! Works hard every year!

The Circus Range

From..

£950.00

£1.300.00

| Grassed     | Internal      | STANDING  | SEATING         | WALLS              | Guide                 |
|-------------|---------------|-----------|-----------------|--------------------|-----------------------|
| Area        | dimensions    | audiences | at 8 to 10      | all at             | to                    |
| Needed      | sq. m/sq. ft. | 0.5sqmpp  | per 5/6ft table | 7ft/2.1m           | full/new              |
| or stakes   |               |           | 1m per person   | height             | flooring              |
| & guy ropes |               |           |                 |                    | cost                  |
|             |               |           |                 | Colours available; | £3 per sqm<br>approx. |
|             |               |           |                 |                    |                       |