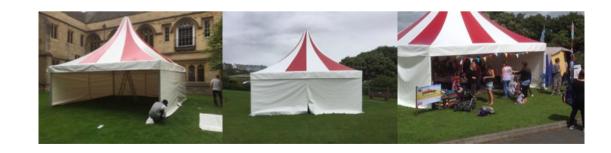

small proper gazebos 3x3m create various shapes eg 3x6m/ 6x6m/ 9x9m most hires 100 each

Pagoda / Chinese Hat / Pinnacle Tent Tension Tents.

5 x 5m 16 x16ft on 8ft walls.

5 x 5m 5 x 10m £5-600

most hires

4 x 4m