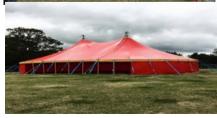

#### Tent Number Seven;

http://bigtopmania.co.uk/blog/white-marquee/ Tent manufactured in UK, summer 2012 for Optomen TV Show

"Food Glorious Food" to be aired in 2013 Now available for hire.

"Snowy"

12m / 40ft dia.

Central king pole full height 6.1m/20ft.. Roof apex 5.5m

Walls Height 2.45m/ 8ft (wooden side poles)

currently this tent has white walls and window walls

but if you wanted solid white, we can do that too. or solid transparent we can do that too!

Clear walls give panoramic view.

we can set up porches and more for this tent.

£1,000.00

£1,400.00

"Snowy"

Standing Walls Guide Grassed Internal Seating at 8 to 10 all at Area dimensions audiences per 5/6ft table 8ft/2.45m Needed sq. m/sq. ft. 0.5sqmpp full/new for stakes 1m per person height flooring & guy ropes white & 17m 113 sq.m 225 circa 110 £350 55 ft. dia 1257 sq. ft. transparent