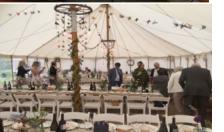

## "DOT"

11m / 35 ft. dia. Small Round Tent

Central king pole full height 6.1m/20ft Roof apex 5.5m. Wall height 2.1m/7 ft. King pole can be square truss or round aluminium.

"Dot" uses the round ends;

add a rectangular mid section and an extra pole and ridge bar and you have "Dorothy".

### "DOROTHY"... Our Cute Little Circus Tent.

17 x 11m / 55ft x 35ft with FULL size of; 17 x 15m / 55ft x 50ft including foyers

17.5ft / 5.5m radius bell ends Height 6.1m /20ft, outer, 5.5m/ 17ft inner. Twin steel square truss king poles and ridge bar