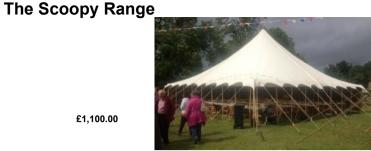

## "Scoopy"

9 x 9m / 30ft square

Central king pole full height 6.1m/20ft.. Roof apex 5.5m

Walls Height 2.1m/7ft

## "Scoopy Do"

9 x 15m / 30 x 50ft rectangular

"Scoopy Scoopy Do"

9 x 21m / 30 x 70ft rectangular

"MEGA Scoopy Do"

9 x 27m / 30 x 90ft rectangular

## Matching reception tents available

lovely canvas "Tea Rose" tents.

3x3.3m £200.00 picnic tent

£1,100.00

£1,500

£1,800

£2.100

champagne tent 4x6m £400