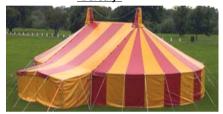

#### **Tent Number ONE:**

Available in two set up styles. http://bigtopmania.co.uk/blog/circus-tent-big-tops-for-hire/ This first listed tent was our original acquired in 2002, given a new PVC cover and walls! Works hard every year!

#### **Tent Number TWO:**

http://bigtopmania.co.uk/blog/stripy\_circus\_tent/

stock; 2 sets ends, 5 middles.

Various sizes and shapes of matching porches available available with 7ft or 8ft walling.