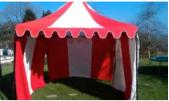

from

Medieval style 3 x 3m / 10 x 10ft

Medieval Tent in red and white. Lovely style. 100-150 most hires

soft flowing canvas, heavy steel frame.

Free standing/ weights. Suitable hard standing or grass.

lots of colour variations will be available with 2 months notice.