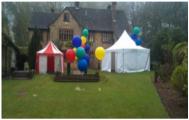

small proper gazebos 3x3m create various shapes eg 3x6m/ 6x6m/ 9x9m most hires 100 each

Pagoda / Chinese Hat / Pinnacle Tent Tension Tents.

5 x 5m 16 x16ft on 8ft walls.

5 x 5m 5 x 10m £5-600

most hires

4 x 4m

2 available that can link with gutter making 10 x 5m Ideal for linking to big tents as extra room/ foyer or a catering tents.

we can do bespoke tent building for you or;

£250-300 200

new for 2016

Roder built..very strong!