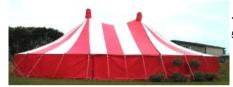

#### **Tent Number TWO:**

http://bigtopmania.co.uk/blog/stripy\_circus\_tent/

stock; 2 sets ends, 5 middles.

Various sizes and shapes of matching porches available available with 7ft or 8ft walling.

#### The Rhubarb and Custard range

Wall height 2.1m 2.5m

£1,000.00

£1,400.00

£1.800.00

£2,200.00

£2,600.00

"Rhubarb and Custard"