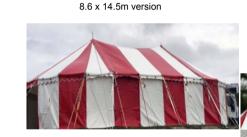

#### **Tent Number TWO:**

http://bigtopmania.co.uk/blog/stripy\_circus\_tent/

stock; 2 sets ends, 5 middles.

Various sizes and shapes of matching porches available available with 7ft or 8ft walling.