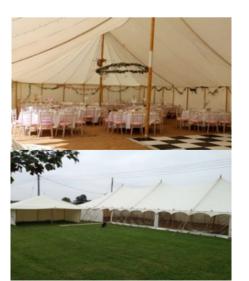

### "DOROTHY"... Our Cute Little Circus Tent.

17 x 11m / 55ft x 35ft with FULL size of; 17 x 15m / 55ft x 50ft including foyers

17.5ft / 5.5m radius bell ends Height 6.1m /20ft, outer, 5.5m/ 17ft inner. Twin steel square truss king poles and ridge bar