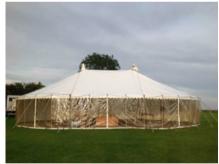

#### "DOUBLE DOLLOP"

12 x 17.5m /40 x 60 ft.

2 pole, aluminium ridge bar tent, not suitable aerial work. Round bell ends, straight rectangular 5.5m mid section. Oval-ish shape, (NO integral foyers)

#### "MR. BIG"

12 x 23 m /40 x 80ft

3 pole,(2 mid-sections added)

Excellent larger function tent

Round bell ends, straight rectangular 11m mid section.

Oval-ish shape, (NO integral foyers)

(frame tents can easily link to straight edges)