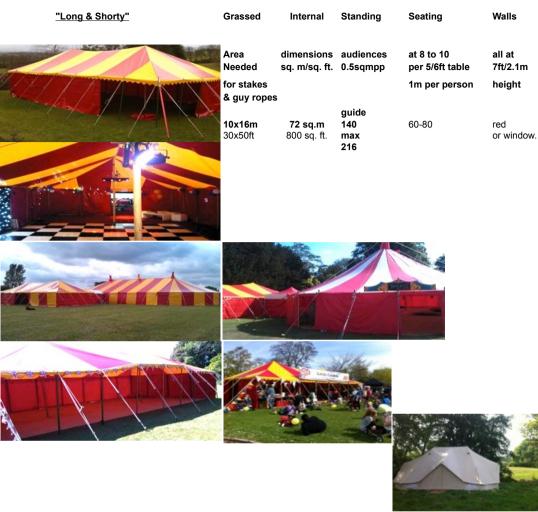

### "LONG & SHORTY"

6 x 12 m / 20 x 40ft

rectangular marquee 2 pole , peak at 4.2m /13ft wall height 2.1m £750.00

ideal for long thin gardens. bar tent/ chill tent party or catering tent

we have 2 of these tents currently one new in 2017