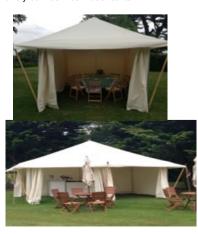

small proper gazebos 3x3m create various shapes eg 3x6m/ 6x6m/ 9x9m most hires 100 each

Pagoda / Chinese Hat / Pinnacle Tent Tension Tents.

5 x 5m 16 x16ft on 8ft walls.

5 x 5m 5 x 10m £5-600

most hires

4 x 4m

2 available that can link with gutter making 10 x 5m Ideal for linking to big tents as extra room/ foyer or a catering tents.

we can do bespoke tent building for you or;

£250-300 200

new for 2016

Roder built..very strong!

6 x 6m £500

floor 100

6 x 6m Pagoda

red white striped roof, white walls.

Don't find what you need?? We are more than happy to discuss new tents..colours/ sizes/ shapes for your project.