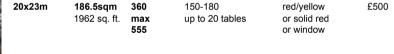

#### "Dorothy"

| 17m dia | 95sqm       | guide | 60-80    | red/yellow   | £300 |
|---------|-------------|-------|----------|--------------|------|
| 50 ft.  | 962 sq. ft. | 180   | 8 tables | or solid red |      |
|         |             | max   |          | or window    |      |
|         |             | 285   |          |              |      |