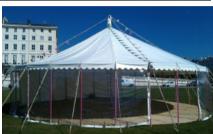

## "DOT"

11m / 35 ft. dia. Small Round Tent

Central king pole full height 6.1m/20ft Roof apex 5.5m. Wall height 2.1m/7 ft. King pole can be square truss or round aluminium.

"Dot" uses the round ends;

add a rectangular mid section and an extra pole and ridge bar and you have "Dorothy".

### "DOROTHY"... Our Cute Little Circus Tent.

17 x 11m / 55ft x 35ft with FULL size of; 17 x 15m / 55ft x 50ft including foyers

17.5ft / 5.5m radius bell ends Height 6.1m /20ft, outer, 5.5m/ 17ft inner. Twin steel square truss king poles and ridge bar