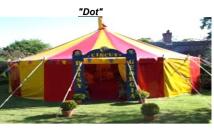

## "DOT"

11m / 35 ft. dia. Small Round Tent

Central king pole full height 6.1m/20ft Roof apex 5.5m. Wall height 2.1m/7 ft. King pole can be square truss or round aluminium.

"Dot" uses the round ends;

add a rectangular mid section and an extra pole and ridge bar and you have "Dorothy".

### "DOROTHY"... Our Cute Little Circus Tent.

17 x 11m / 55ft x 35ft with FULL size of; 17 x 15m / 55ft x 50ft including foyers

17.5ft / 5.5m radius bell ends Height 6.1m /20ft, outer, 5.5m/ 17ft inner. Twin steel square truss king poles and ridge bar