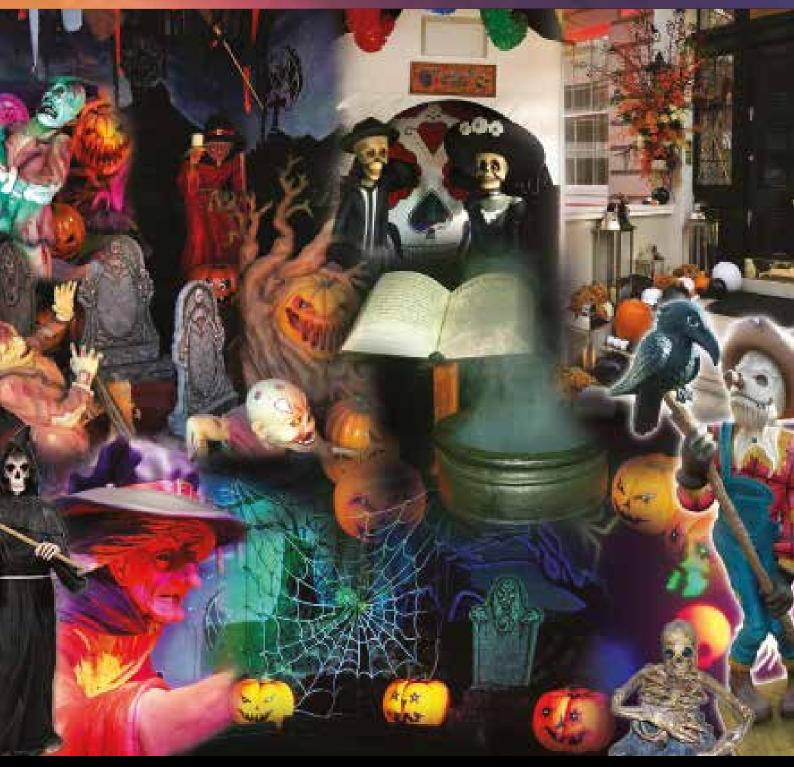

### **HALLOWEEN**

### Day of the Dead, All Hallows Eve, Horror, Zombie

Turn your venue into a haunted house, a creepy graveyard or an eerie dungeon. A wide range of spooks and props to help create your perfect Fright Fest. Another twist on this theme is the famous Mexican Day of the Dead, our range of colourful Garlands and giant masks help celebrate this week long festival. PROPS available: Backdrops, Variety of Skeletons, Gravestones, Pumpkins, Cauldrons, Spooky Trees and much more...