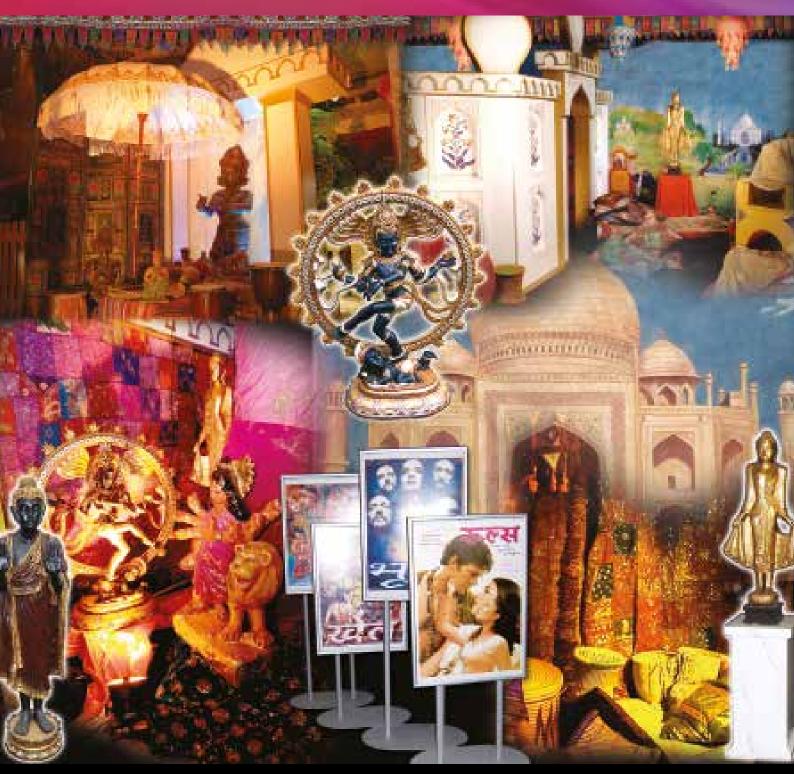

## **INDIAN**

### Bollywood, Taj Mahal, Exotic, Colonial

Escape to the colonial outposts of India with the splendour of the Taj Mahal or onto the busy street markets with all the colours, saris and jewels. Alternatively, you may prefer to add a touch of Bollywood Glamour and get out the Red carpets and cameras. We have a great selection of props and furniture available for this theme.