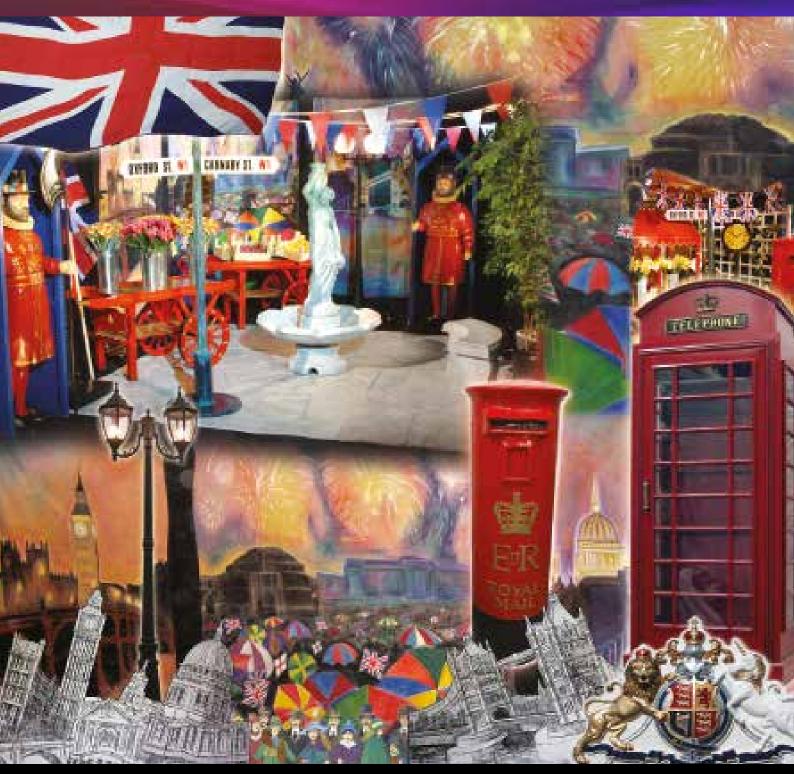

### LONDON

#### British, Patriotic, Street & Garden Parties, Markets, Royalty

From the East End to the West End, create London's famous streets, Royal parks & markets. Dress as Pearly Kings and Queens and host a fun fish & chip supper. PROPS available: Backdrops, B&W Landmark Flats, Beefeater Models, Street Barrows complete with Fruit & Flowers, 3D Telephone Box, Drinking Fountain, Underground Signs and much more...