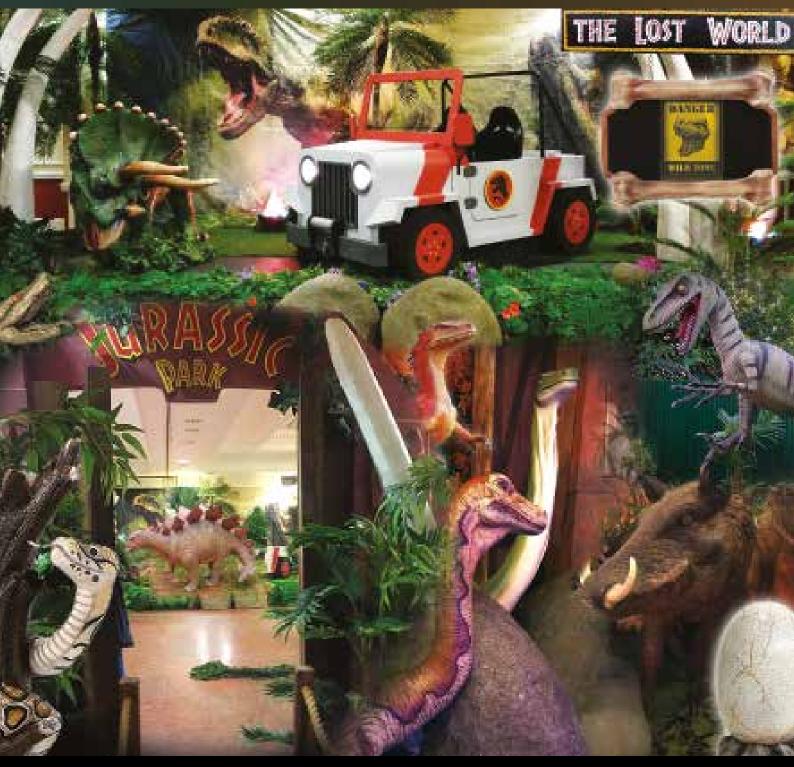

## PREHISTORIC / JURASSIC

### Dinosaurs, Children's Parties, Back in Time, Jungle

Follow in the giant footsteps of the blockbuster movies. Through the Jurassic Gates to a world of dinosaurs, warning signs and our fantasic photo-opportunity Jeep.

PROPS available: 3D Model Dinosaurs, Snakes, Large Elephant Rib Cage, Masked Column 3D, Python in a Tree model, Dinosaur Egg, Signs, Gates, Jeep, Plants and much more...