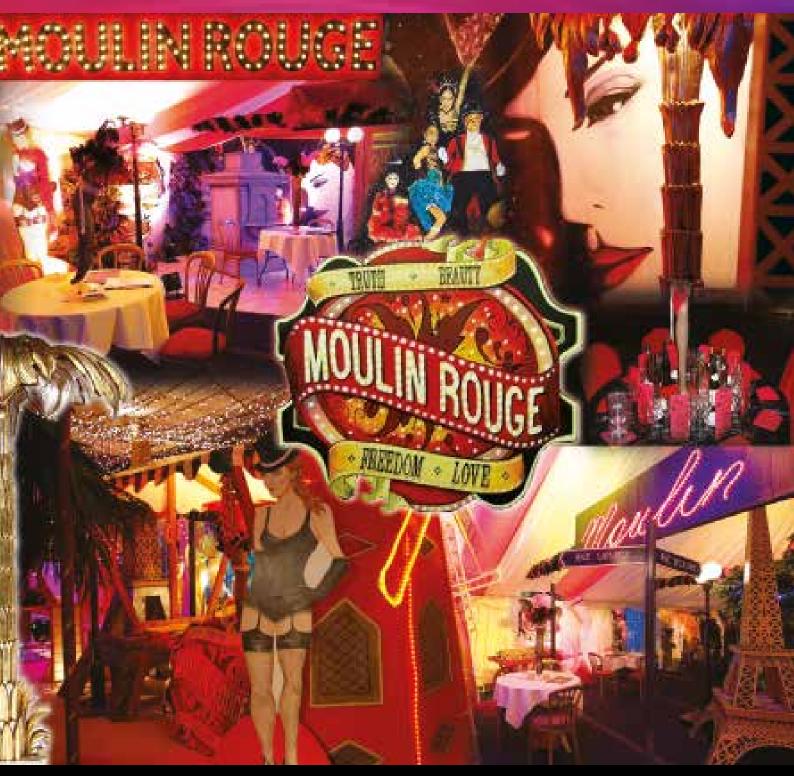

## **MOULIN ROUGE / PARIS**

#### Burlesque, The Birdcage, French Bistro, Musicals

Recreate the city of Romance with paved streets, café style bistro's, the Arc de Triomphe, and of course the Eiffel Tower. You can also visit the burlesque world of the Moulin Rouge with its famous Windmill. We have a wide variety of props for this popular theme.

PROPS include: Backdrops, Street Signs, Can Can Dancer Flats, Light-Up Signs, Character Flats, striking Feathered Table Centres and much more...