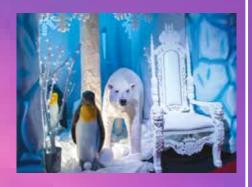

### **ATLANTIS**

#### Under The Sea, Little Mermaid, Finding Nemo

Visit the magical underwater world with lost divers and colourful sea beds. Giant fish, a great range of UV props and special effects lighting can completely transform a venue to an amazing "under-the-sea" fantasy. PROPS available: Backdrops, Atlantis Entrance, Deep Sea Diver, Statues, Mermaid, Treasure Chests, Giant Anchor, Atrium & Pillars and much more...