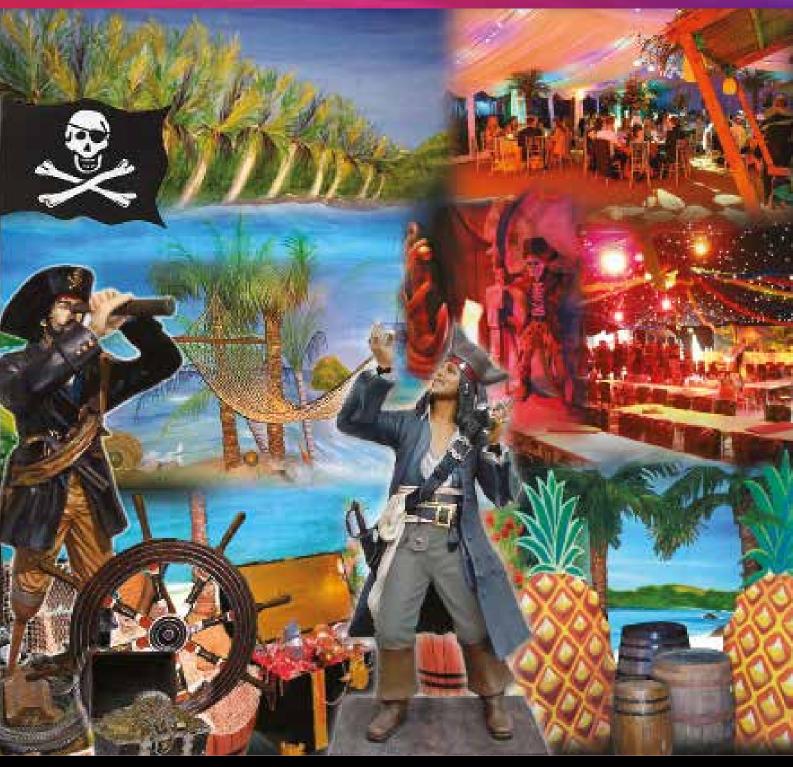

## CARIBBEAN / PIRATES

### Pirates of the Caribbean, Desert Island, Tropical

Time for some swashbuckling adventures - with lifesize Pirate models, backdrops of the Caribbean, Treasure chests, ship rigging and barrels; all the props you need to make Jack Sparrow feel at home! PROPS available: Backdrops, Wooden Barrels, Treasure Chest, Tropical Plants & Trees, 3D Pirate Models, Ships Wheel, Giant Pineapple Flats and much more...