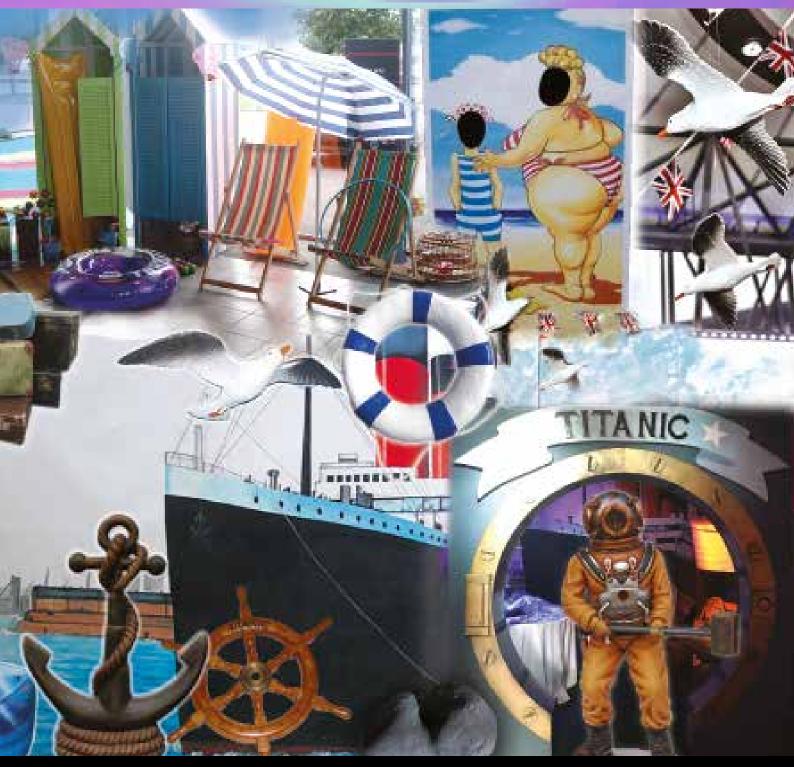

# SEASIDE / NAUTICAL / TITANIC

### Yachting, Beach, Fish & Chip Suppers, Quayside

"Oh we do like to beside the seaside"! From vintage striped booths to large Picture Postcards, Seagulls, Anchors and Lifebelts, we have a large stock choice for this theme. Alternatively take a Titanic voyage and walk through our porthole onto the famous liner. We have everything you'll need including the Icebergs! Please see Twenties/Great Gatsby for an elegant ballroom.