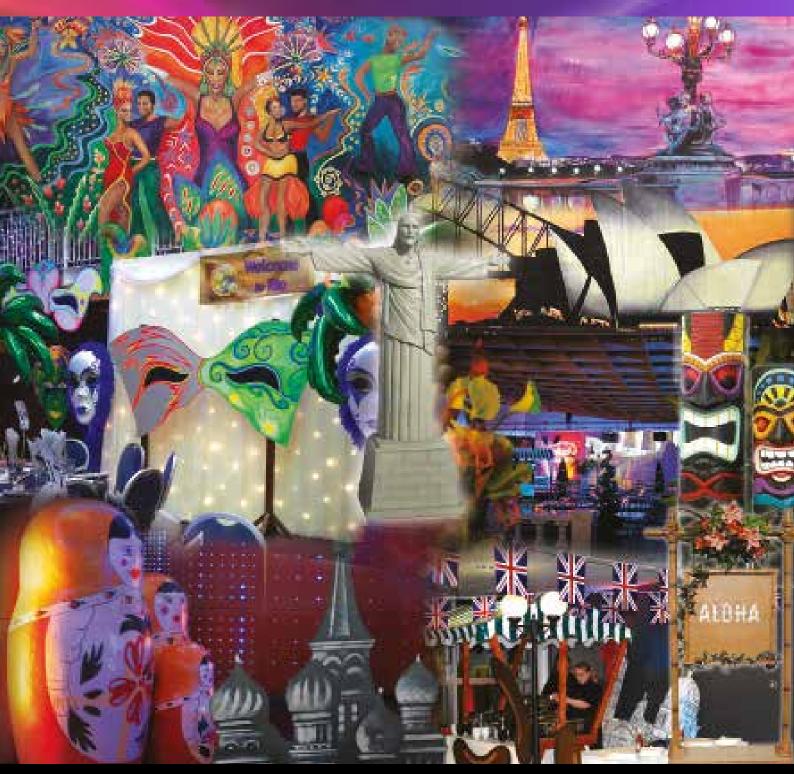

### **AROUND THE WORLD**

#### Orient Express, Phileas Fogg, Travel

Check in and take flight to your favourite far away destinations, from the splendour of the Orient, a Safari in Africa, visit the Taj Mahal or party in New York. There are plenty of props to choose from famous world landmarks, including, Eiffel Tower, Big Ben, Statue of Liberty and Christ the Redeemer statue to mention a few.

## **MOULIN ROUGE / PARIS**

#### Burlesque, The Birdcage, French Bistro, Musicals

Recreate the city of Romance with paved streets, café style bistro's, the Arc de Triomphe, and of course the Eiffel Tower. You can also visit the burlesque world of the Moulin Rouge with its famous Windmill. We have a wide variety of props for this popular theme.

PROPS include: Backdrops, Street Signs, Can Can Dancer Flats, Light-Up Signs, Character Flats, striking Feathered Table Centres and much more...

# SALSA / CARNIVAL

#### Fiesta, Brazilian, South American, Rio Carnival

Transport your guests to the Capital of Carnival...Rio! Giant Cocktails, Colourful Garlands, exotic backdrops and plenty of feathers to create this colourful night to remember. PROPS available: Backdrops of Salsa Dancers & Rio Carnival, South American Dancer Flats, Mascs on Flats, Wide Selection of Exotic Plants, Feathers & Boas and much more...