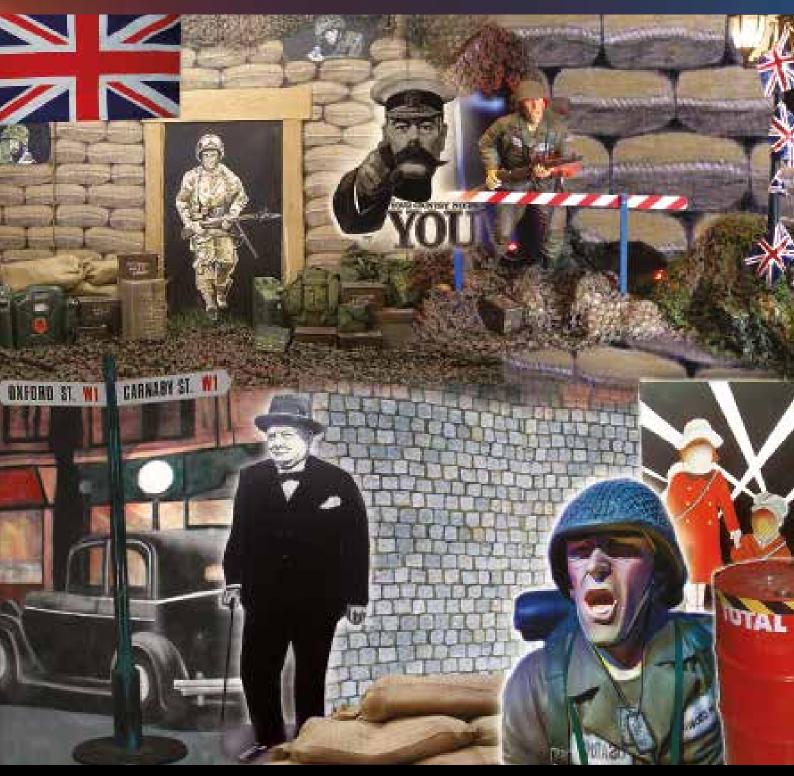

# **WARTIME / 1940's**

### Street Parties, Patriotic Parties, Military, WW1, WW2, 1940's

From the turmoil of WW2 to the celebations of peace, we have everything you need to create your own war zone or street party. Props: Backdrops, Bunker Walls, Army Crates selection, Oil Drums, Street Signs, Broken buildings, Brick Wall Flats, Winston Churchill Flat, Montgomery Flat, Children Flat with Cutouts, Soldiers, Bunting & Flags and much more...