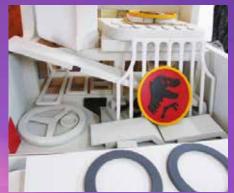

### Dinosaurs, Children's Parties, Back in Time, Jungle

Follow in the giant footsteps of the blockbuster movies. Through the Jurassic Gates to a world of dinosaurs, warning signs and our fantasic photo-opportunity Jeep.

PROPS available: 3D Model Dinosaurs, Snakes, Large Elephant Rib Cage, Masked Column 3D, Python in a Tree model, Dinosaur Egg, Signs, Gates, Jeep, Plants and much more...