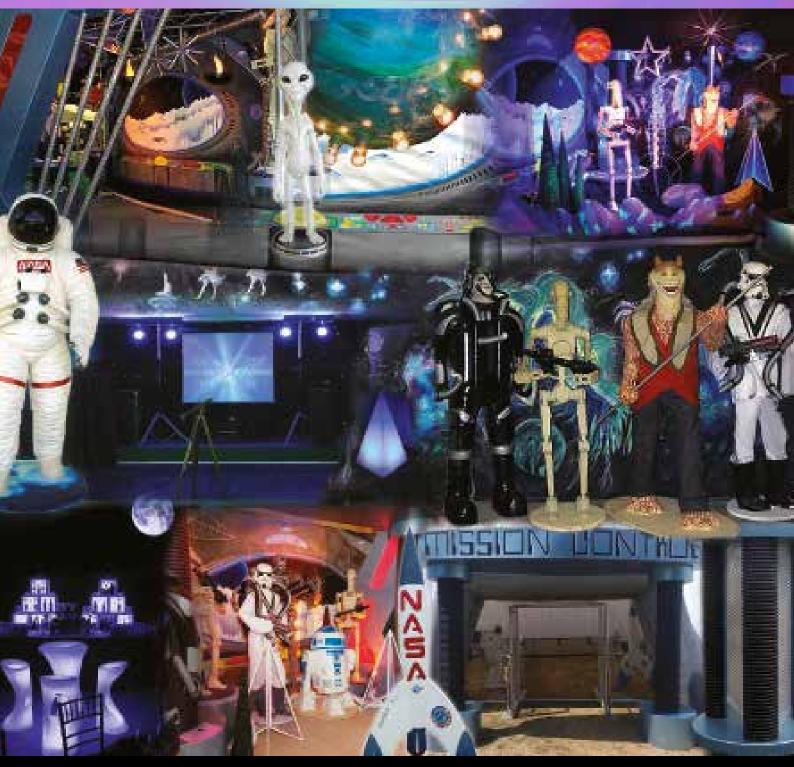

#### Science Fiction, Futuristic, Star Wars, Back to the Future

Teleport into the future and enter the world of Science Fiction. With a range of lifesize props from some of the most iconic movies, UV Backdrops and Special Effects Lighting - your guests will feel "Lost in Space". PROPS available: Backdrops, 3D Planets, Flame Effects, wide variety of Lighting & Effects, Alien, Astronaut, R2D2 Model, and much more...