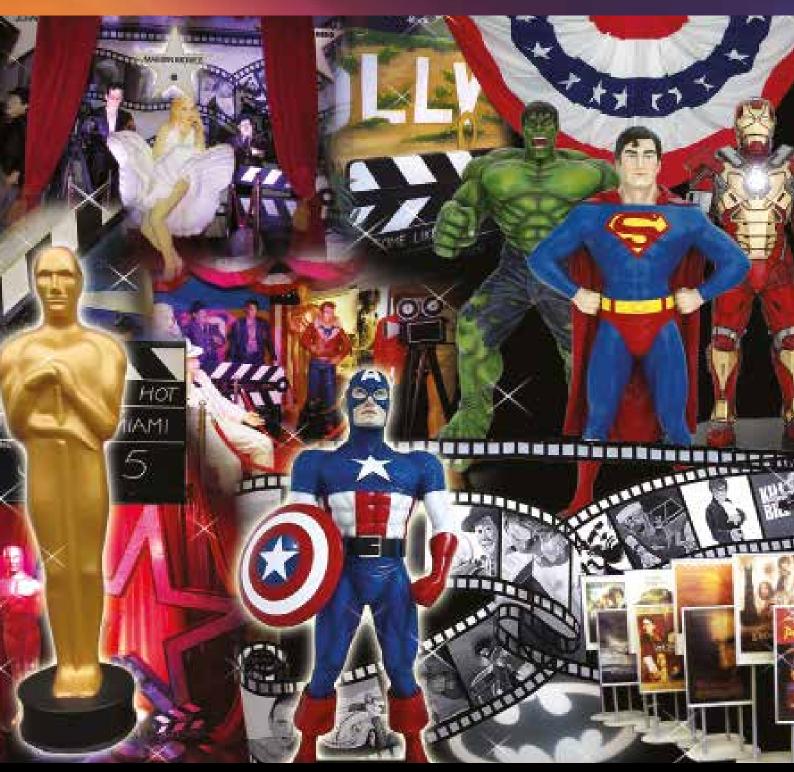

# HOLLYWOOD / SUPERHEROES

#### Movie Nights, Awards Evenings, USA, Superheroes

Lights, Camera, Action! Enter along the VIP red carpet adorned with Giant Gold Award Statues, Life-size Movie stars, Film Scroll backdrops and our striking Movie Action Heroes. PROPS also available: Large Clapper Boards, Framed Film Posters, Old Style Cameras, Hollywood Stars, Banners, 3D Movie Star Models, Logo-Lighting and a variety of elegant feathered table centres.