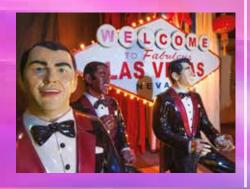

## LAS VEGAS / CASINO

### James Bond, Gala nights, Charity Balls, Casino Nights

Enter the strip with the infamous "Welcome to Las Vegas" sign. Visit the glitz and glamour of the themed City Hotels and have a little flutter. We can provide an array of props including Giant Dice, Roulette Wheels, Casino Chips, Backdrops and the "Rat Pack". All adding to the excitement of your Vegas Style event.