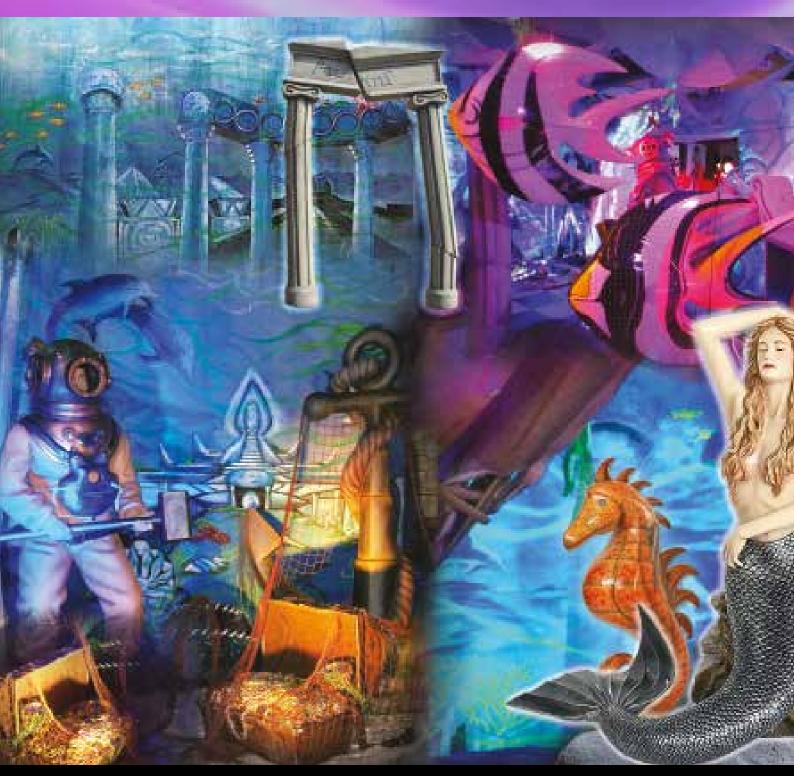

### **ATLANTIS**

#### Under The Sea, Little Mermaid, Finding Nemo

Visit the magical underwater world with lost divers and colourful sea beds. Giant fish, a great range of UV props and special effects lighting can completely transform a venue to an amazing "under-the-sea" fantasy. PROPS available: Backdrops, Atlantis Entrance, Deep Sea Diver, Statues, Mermaid, Treasure Chests, Giant Anchor, Atrium & Pillars and much more...