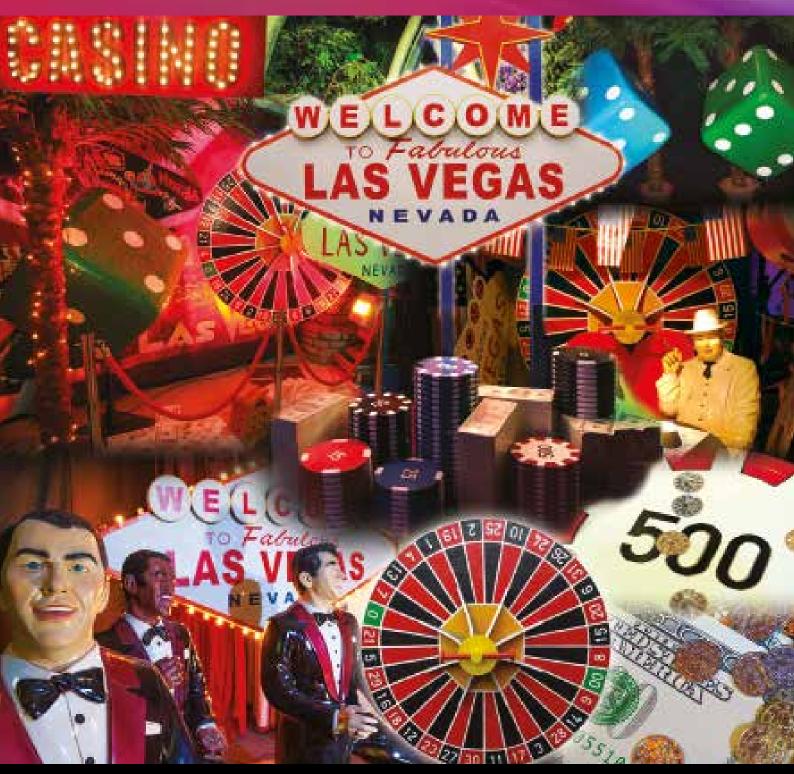

## LAS VEGAS / CASINO

### James Bond, Gala nights, Charity Balls, Casino Nights

Enter the strip with the infamous "Welcome to Las Vegas" sign. Visit the glitz and glamour of the themed City Hotels and have a little flutter. We can provide an array of props including Giant Dice, Roulette Wheels, Casino Chips, Backdrops and the "Rat Pack". All adding to the excitement of your Vegas Style event.