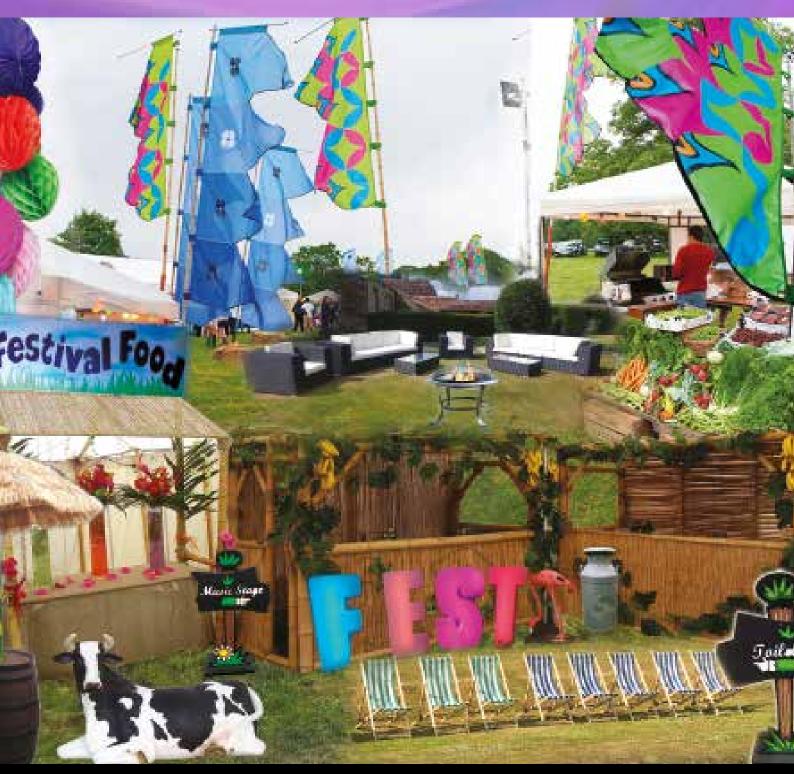

### **FESTIVAL**

### Glastonbury, Summer Parties, Festival Weddings & Events

Add the colour and vibrancy of the summer outdoor festivals with flags, drums, and market stalls. Bring a touch of "Glastonbury" to your event. PROPS available: Festival Flags, Festival Signs, Festival Food Stations, Gazebos, Bars, Inflatable Stars, Giant Letters, Wooden Barrels with large raffia parasols, 3D Cows, Selection of Coloured Bean Bags and much more...