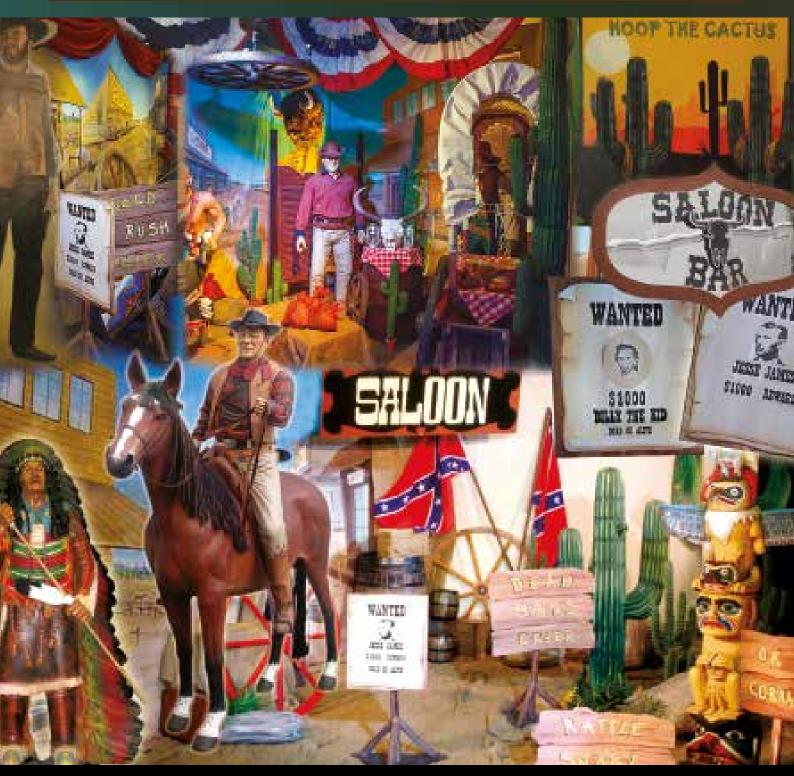

## **WILD WEST**

### Cowboys & Indians, Bar-B-Q's, Barn Dances, Ceilidhs

Slap on the steaks and BBQ ribs, it's time for a hoe down, Yee Hah! From the Saloon Bar to a Barn Dance we stock a vast array of props, lifesize Cowboys & Indians, Horse models and Wagon Wheels to add to the party. PROPS available: Backdrops, Wanted Posters, Rustic Signs & Posts, Hard Store & Saloon Signs, Horse c/w Cowboy, Wheels, Bunting and much more...