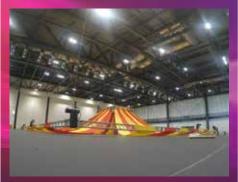

#### Greatest Showman, House of Mirrors, Vintage Circus

Roll up Roll up! Join the circus and enjoy the fun of the fair. All the colour and magic of the big top and vintage fairground with a range of old fashioned games. PROPS available: Circus Backdrops, Circus Sign, Circus Ring Blocks, Animal Flats, Animal Cart, Festoon lighting, Clown with head cutout, Giant 3D Elephant, Clowns, Funny Mirrors, Jesters and much more...