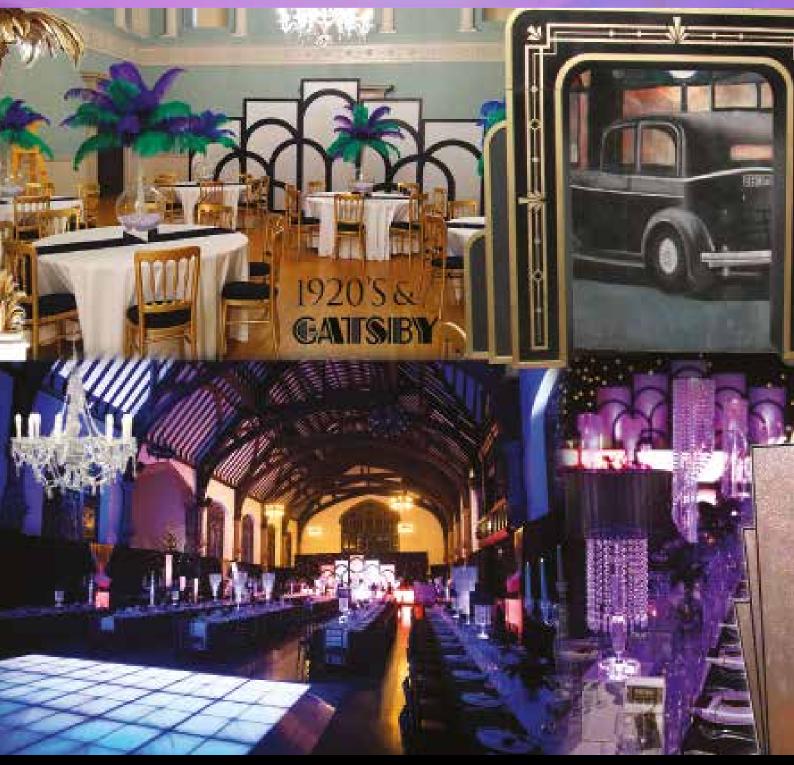

## TWENTIES / GREAT GATSBY

### Art Deco, Titanic, 1920's, Gangsters & Mols, Speakeasy

Set in the Jazz age of the 1920's, a mix of lavish parties, champagne and black and white glitz. We can create a Cabana Club, an Art Deco Lounge or a Chandelier-filled Ballroom. PROPS available: Backdrops, Chandeliers, Vintage Car, Art Deco Panels, Art Deco Entrance, Dancefloors, Gold Palm Trees & Pillars, Crystal & Feather Table Centres and much more...