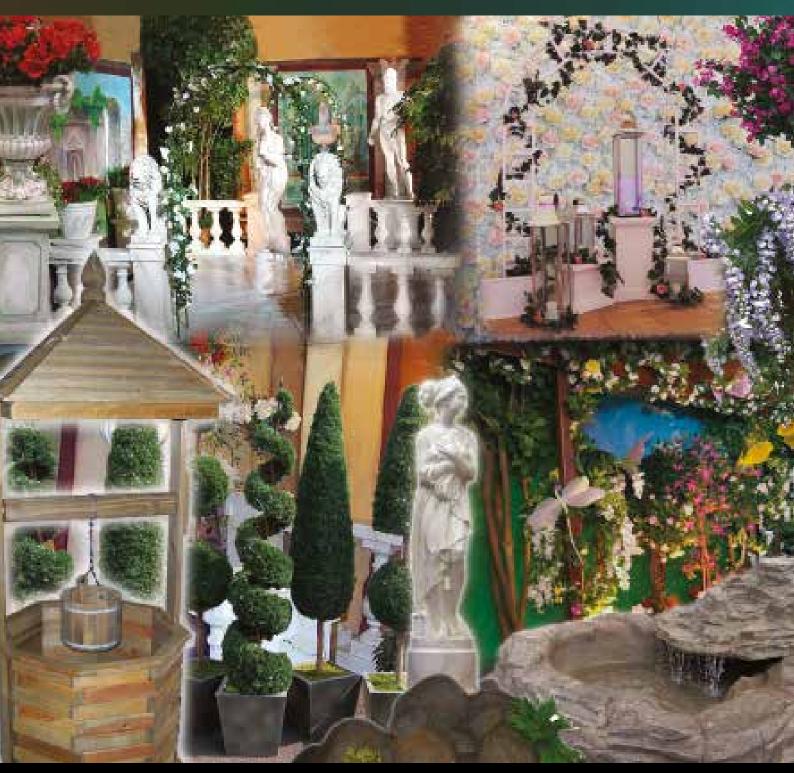

### **ENGLISH COUNTRY GARDEN**

### Midsummer Night's Dream, Classic, Formal, Period Drama

A touch of class and elegance as guests pass through a classic English Garden with fountains, balustrade, pillars and a range of trees and shrubs to suit. PROPS available: Peacocks, Owls, Butterflies, Dragonflies, Artificial Grass, Wishing Well, Water Features, Stone Effect Patio, Statues, Flower Walls, Topiary, Arbour Archways, Plants & Flowers and much more...