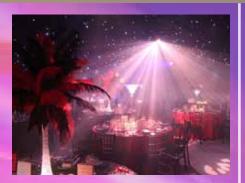

## LAS VEGAS / CASINO

### James Bond, Gala nights, Charity Balls, Casino Nights

Enter the strip with the infamous "Welcome to Las Vegas" sign. Visit the glitz and glamour of the themed City Hotels and have a little flutter. We can provide an array of props including Giant Dice, Roulette Wheels, Casino Chips, Backdrops and the "Rat Pack". All adding to the excitement of your Vegas Style event.