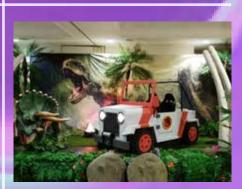

#### **Bespoke Props:**

In addition we have our own workshop to manufacture bespoke items for clients. Our Jurassic Jeep is one of our particular favourites!...

THEMED PARTY PROPS - LIGHTING - DANCE FLOORS - WEDDINGS

## PREHISTORIC / JURASSIC

### Dinosaurs, Children's Parties, Back in Time, Jungle

Follow in the giant footsteps of the blockbuster movies. Through the Jurassic Gates to a world of dinosaurs, warning signs and our fantasic photo-opportunity Jeep.

PROPS available: 3D Model Dinosaurs, Snakes, Large Elephant Rib Cage, Masked Column 3D, Python in a Tree model, Dinosaur Egg, Signs, Gates, Jeep, Plants and much more...