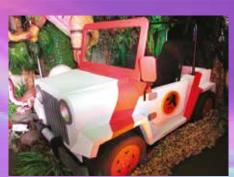

#### **Bespoke Props:**

In addition we have our own workshop to manufacture bespoke items for clients. Our Jurassic Jeep is one of our particular favourites!...

THEMED PARTY PROPS - LIGHTING - DANCE FLOORS - WEDDINGS

## PREHISTORIC / JURASSIC

### Dinosaurs, Children's Parties, Back in Time, Jungle

Follow in the giant footsteps of the blockbuster movies. Through the Jurassic Gates to a world of dinosaurs, warning signs and our fantasic photo-opportunity Jeep.

PROPS available: 3D Model Dinosaurs, Snakes, Large Elephant Rib Cage, Masked Column 3D, Python in a Tree model, Dinosaur Egg, Signs, Gates, Jeep, Plants and much more...