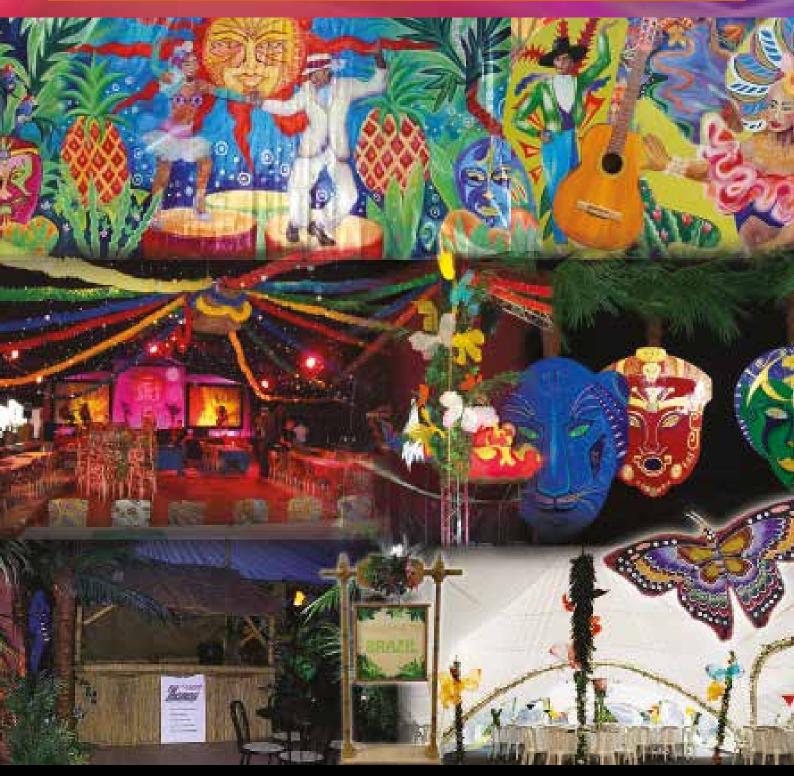

# SALSA / CARNIVAL

#### Fiesta, Brazilian, South American, Rio Carnival

Transport your guests to the Capital of Carnival...Rio! Giant Cocktails, Colourful Garlands, exotic backdrops and plenty of feathers to create this colourful night to remember. PROPS available: Backdrops of Salsa Dancers & Rio Carnival, South American Dancer Flats, Mascs on Flats, Wide Selection of Exotic Plants, Feathers & Boas and much more...