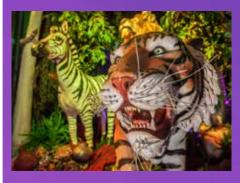

### **JUNGLE**

#### Explorers, African, Safari, Rainforest, Tribal, Animals

Now is your chance to delve into the hidden depths of the jungle or rain forest and see what you can find. Our wide range of tropical plants, furniture and lifesize animals will create the perfect setting. PROPS available: Dense Forest Trees and Foliage, 3D Animal Models, Giant Tusks, Jungle Signs, Masks, Water Features, Giant Shields, Flame Effects and much more...