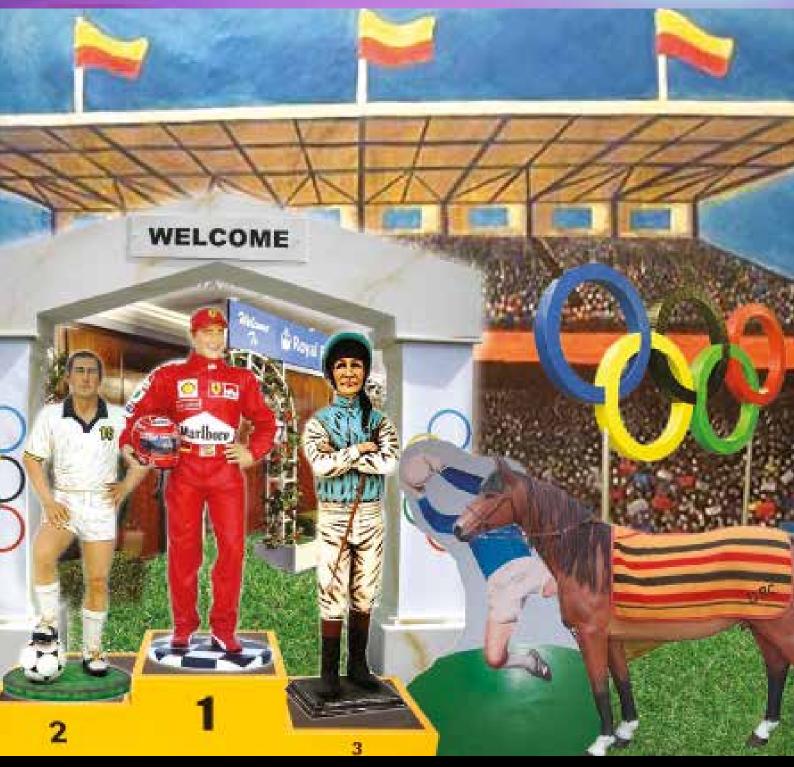

## **SPORTS**

### Boxing, Racing Nights, Fundraising, Olympics, Grand Prix

With a large choice of sporting events we have lifesize models covering most of the popular sports. In addition, we have specific props perfect for Horse Race nights, World Cup events, Grand Prix celebrations & the Olympics. PROPS available: Backdrops, Crowd Flats, Horse 3D Model, Racing Silks, Racing Fence, Winning Post, Tote Signs, Bookmaker and much more...