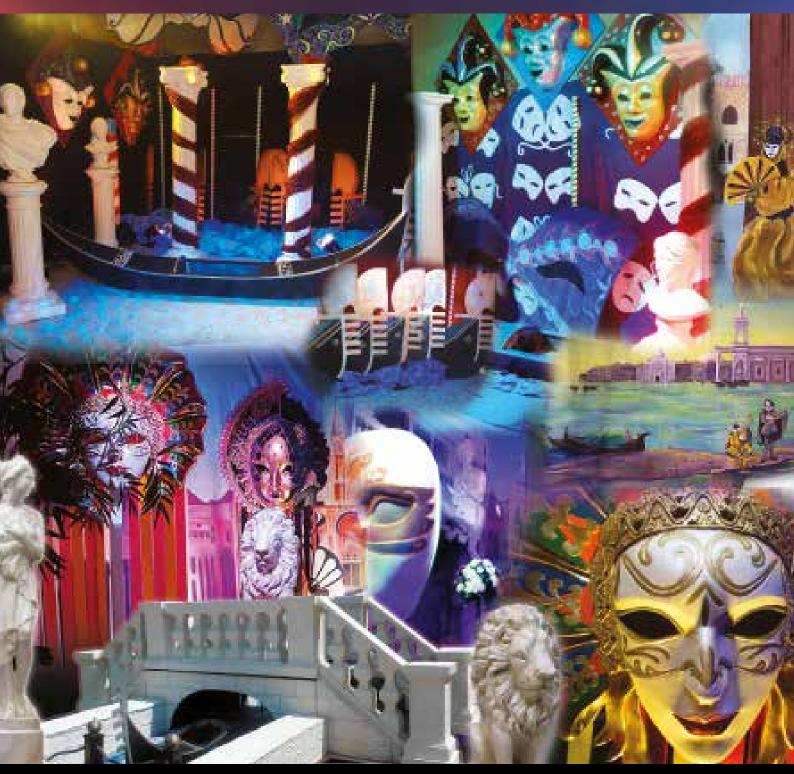

## **VENETIAN**

### Masquerade, Phantom of the Opera, Gala & Black Tie Events

Become the belle of the ball with our beautiful backdrops of Venice. Our breathtaking Venetian Bridge, Giant 2D Masks, Gondolas and softly-draped Pillars will set the scene for your masquerade event. PROPS available: Backdrops, Venetian Mask Flats, 3D Venetian Gondola, Venetian Rope Bridge, Statues, Pillars, Urns and much more...