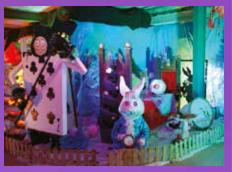

### **ALICE IN WONDERLAND**

#### Down the Rabbit Hole, Mad Hatters Tea Party

Escape down the rabbit hole to the mad world of Wonderland with a quirky tea party, a croquet lawn or a Queen-Throne room with enchanted trees, cards and bottles. Props available: Alice Silhouette, collection of 3D Soldier Cards, Mad Hatter's Hat, Cheshire Cat, Giant Caterpillar, White Rabbit, Giant Pocket Watch, Giant Teapot, Giant Tea Cup, Drink Me Bottle, Large Cup Cakes, Flamingos and much more...