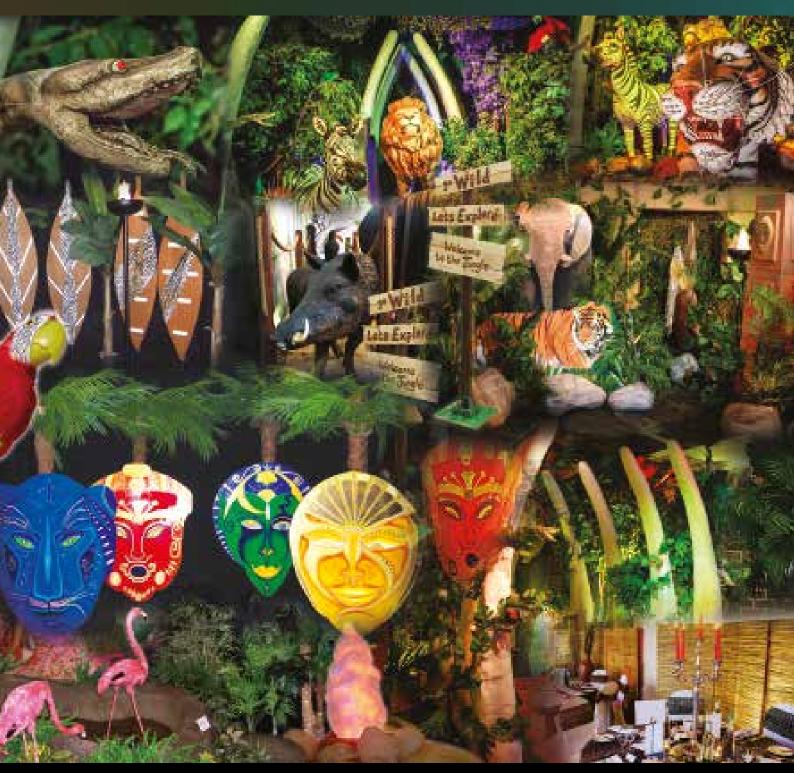

### **JUNGLE**

#### Explorers, African, Safari, Rainforest, Tribal, Animals

Now is your chance to delve into the hidden depths of the jungle or rain forest and see what you can find. Our wide range of tropical plants, furniture and lifesize animals will create the perfect setting. PROPS available: Dense Forest Trees and Foliage, 3D Animal Models, Giant Tusks, Jungle Signs, Masks, Water Features, Giant Shields, Flame Effects and much more...