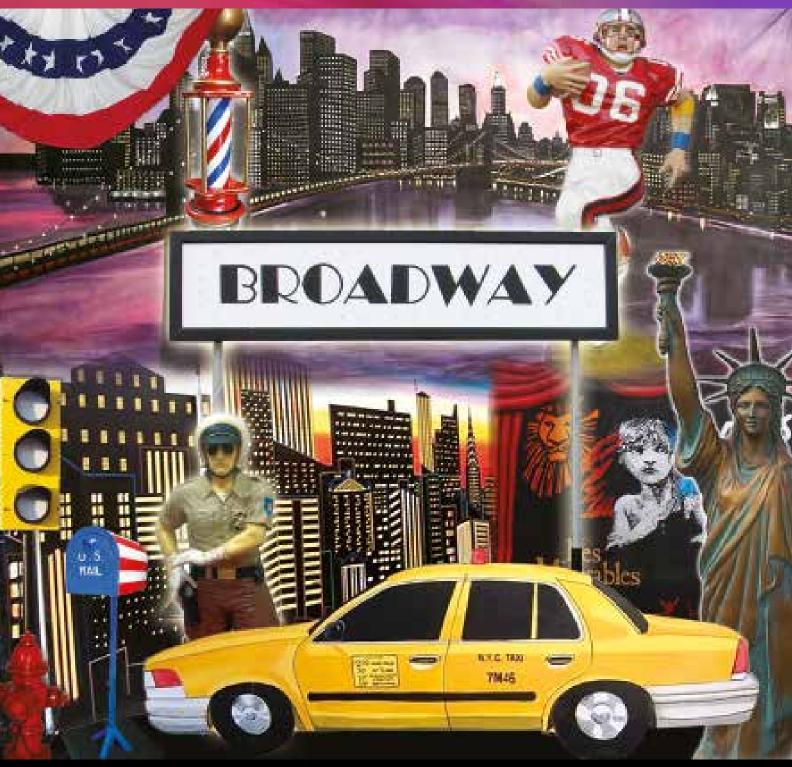

## **NEW YORK / USA**

### Broadway Musicals, West Side Story, Times Square, Sports

"Wake Up" to the city that never sleeps. Re-create Central Park and Times Square or join the hustle and bustle of Broadway. PROPS available: Backdrops, Street Signs, Street Lanterns, US Fire Hydrant 3D, US Mailbox, 3D NFL Player, US Cop, New York Traffic Lights, American Banners/Flags and Bunting, Subway Signs, New York Prints and much more...