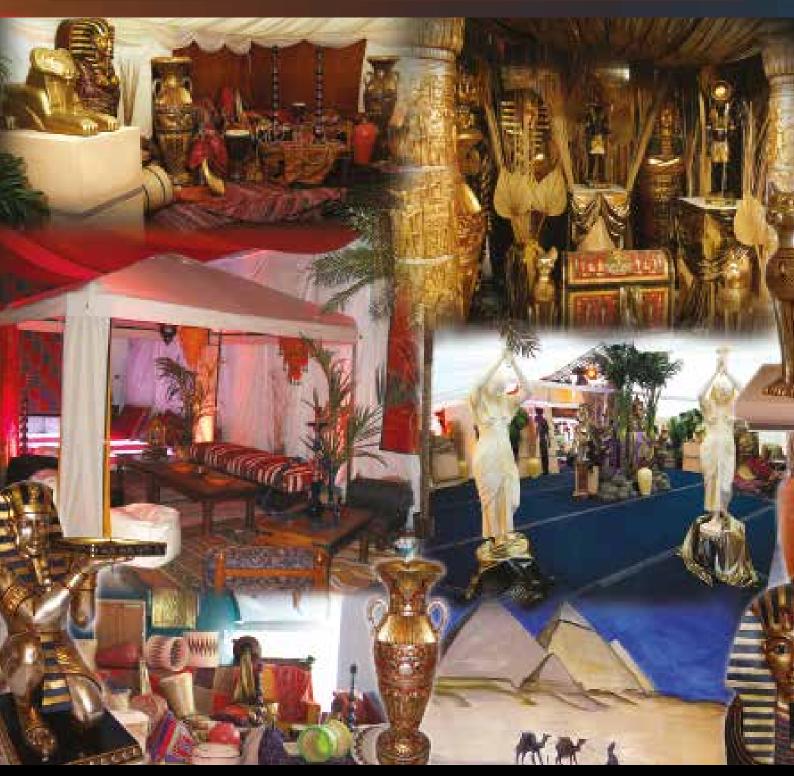

### **EGYPTIAN**

#### Lost Treasure, Desert, The Mummy, Oasis, Historical

Create the splendour of Egypt with its rich culture and the beauty of the land of the Pharaohs. This is a very popular theme where class and elegance is required, strong colours and a vast array of breath-taking props ensure a memorable event. PROPS available: Backdrops, Baskets & Vases, Giant Obelisks, Bedouin Tents, Sphinx & Serpent Models and much more...