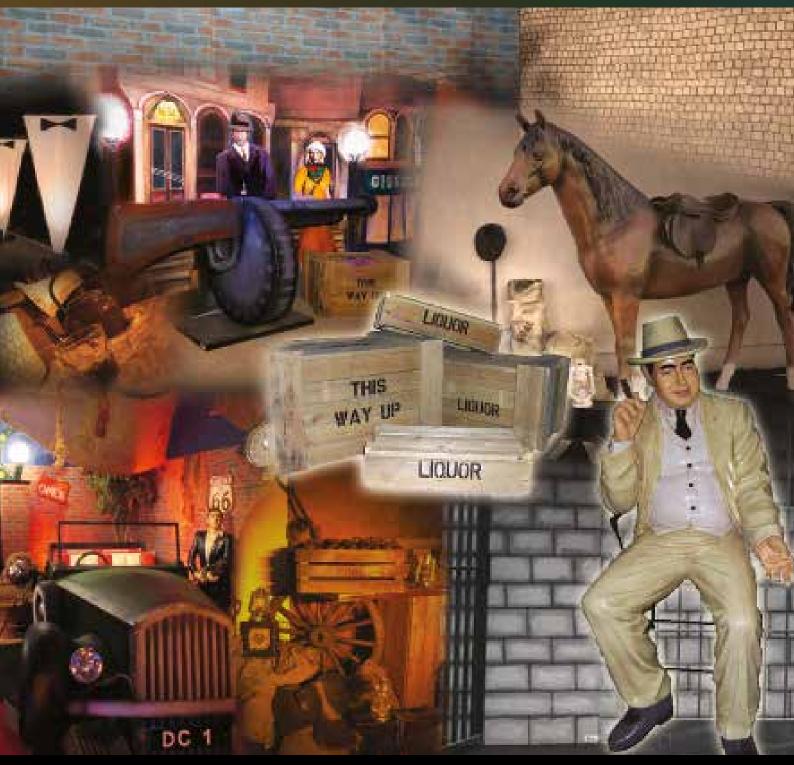

## PROHIBITION / PEAKY BLINDERS

#### 1920's, Gangsters, Speakeasy Nights, Post WW1, Gypsy Style

Return to the 1920's with this TV smash hit and create the Speakeasy club feel with Barrels and Liquor crates to set the scene for some covert operations. PROPS available: Giant Tommy Guns, Jails, 3D Horse, Vintage Car, Backdrops, Brick Wall on Flats, Al Capone Model, Liquor Crates and much more... Also see Twenties/Great Gatsby for other theme related items.