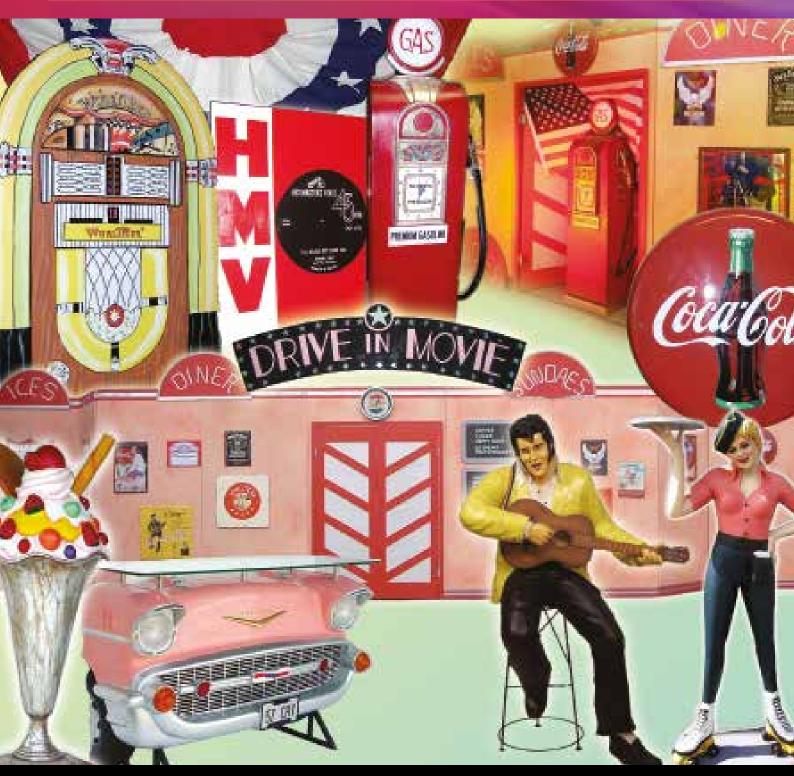

#### Rock & Roll, 1950's, American Diner

Switch on the jukebox, hang up the stars and stripes and party along with Elvis. Our range of props enable you to recreate the streets of New York, or a 1950's Rock and Roll Diner. PROPS available: Backdrops, Logo Flats, Giant Record Plinth, American Flags, "Drive in Movie" Arch, Marilyn, Elvis, Diner Roller Girl, Gasoline Pump Models, Interstate Signs and much more...