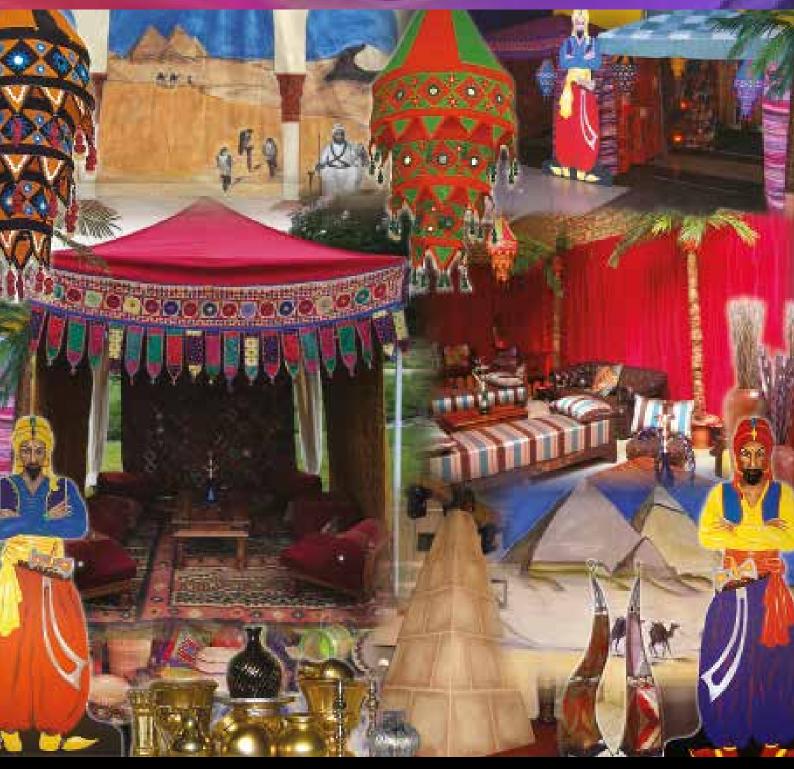

## ARABIAN / MOROCCAN

#### Casablanca, Arabian Nights, Aladdin, Bazaar, Desert

From Aladdin to Lawrence of Arabia, see the desert Oasis, rest in a Bedouin tent or visit the crazy bazaar. With a wide range of furniture and props as well as palms and pipes, we have everything you need to recreate Marrakesh. Props available: Backdrops, Wall Hangings, Arabian Knight flats, Rugs, Throws & Cushions, Bazaar set, Palm Trees and much more...