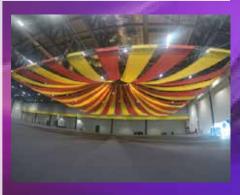

#### Greatest Showman, House of Mirrors, Vintage Circus

Roll up Roll up! Join the circus and enjoy the fun of the fair. All the colour and magic of the big top and vintage fairground with a range of old fashioned games. PROPS available: Circus Backdrops, Circus Sign, Circus Ring Blocks, Animal Flats, Animal Cart, Festoon lighting, Clown with head cutout, Giant 3D Elephant, Clowns, Funny Mirrors, Jesters and much more...