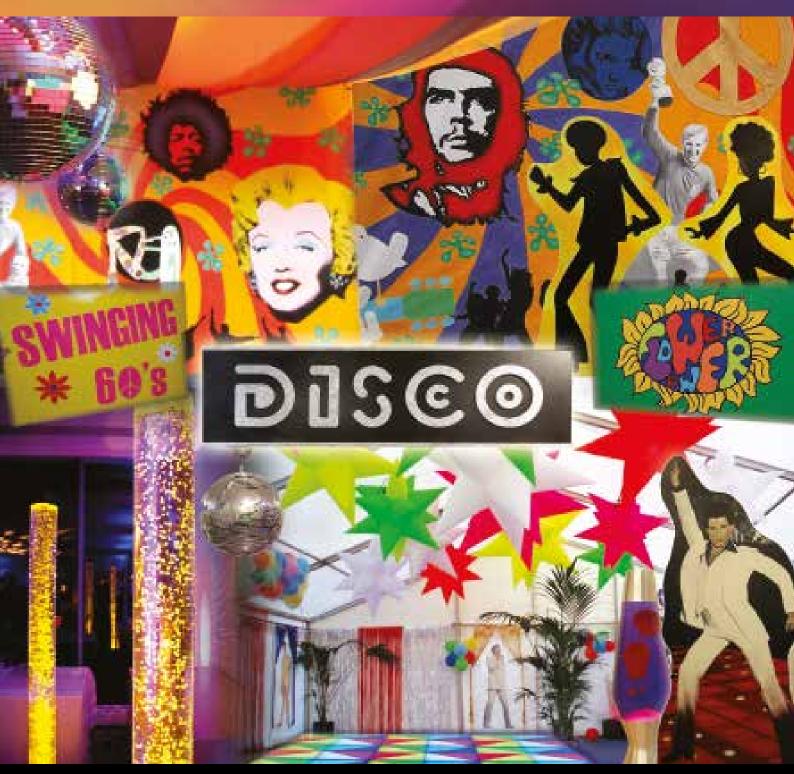

# SIXTIES / SEVENTIES

#### Retro, Boogie Nights, 1960's, 1970's, Flared Fancy Dress

From 60's Flower Power to 70's Discos, flares, crazy colours, glitterballs and that popular illuminated Dancefloor. We have a large selection to set the scene from Woodstock to Saturday Night Fever! PROPS available: Backdrops, Large 60's & 70's Album Covers, Mirror Balls, Lava Lamps, Fur Fabric Bean Bags, Tube lights, 3D Iconic Models, Dancefloors and much more...