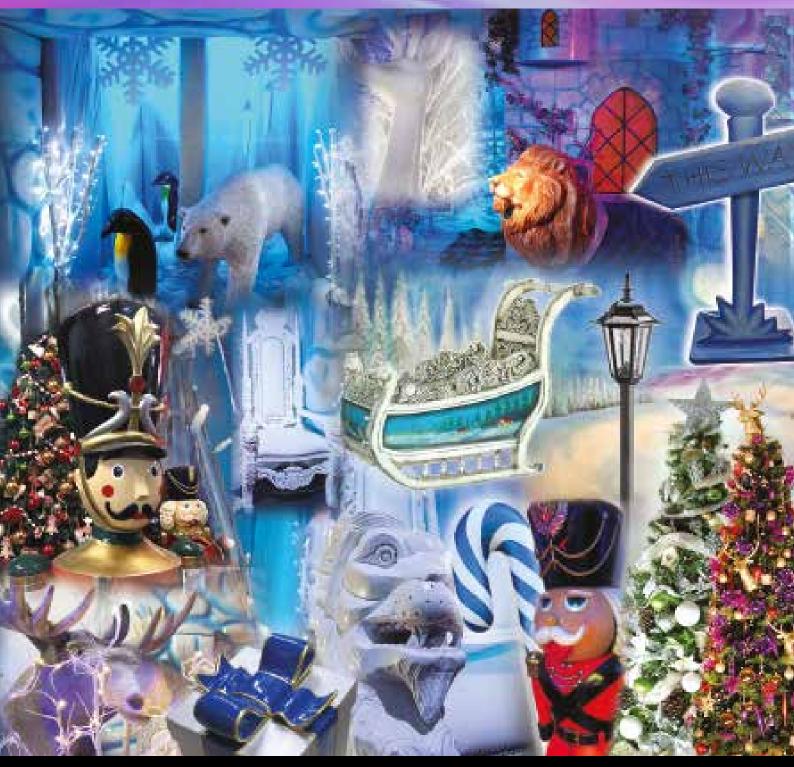

### **CHRISTMAS**

#### Winter Wonderland, Narnia, Frozen, Dickensian

A time for festive cheer and merriment. We carry a wide range of different styles of Christmas Trees, please refer to our separate Catalogue for inspiration and ideas.

STYLES available: Traditional, Winter Wonderland, Narnia, Dickensian, Nordic & Alpine, Santa's Grotto & Workshop, and fully-decorated Trees in a variety of theme and colours.