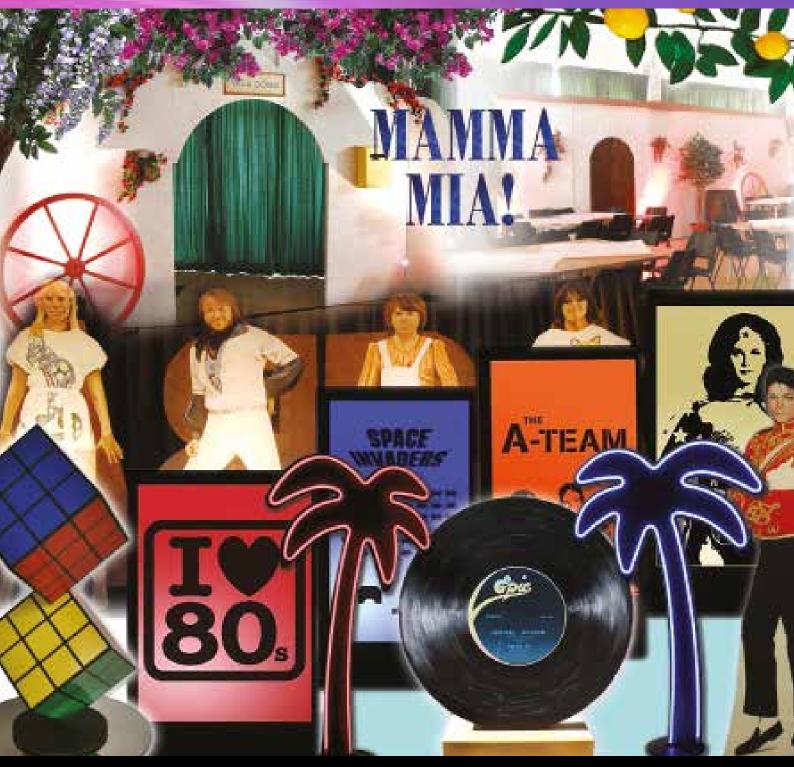

## **EIGHTIES / MAMMA MIA**

### Greece, ABBA, 80's Pop, Mediterranean, Retro

After Abba entered the Eurovision Song Contest, they never looked back. From many popular hit records to the Musical of Mamma Mia, you can recreate a Mediterranean paradise or simply party like a "Dancing Queen" eighties style. PROPS available: Large Villa Set, Abba Flats, 3D Records, Musical Icon Models, Silhouette Panels, Rubic Cubes and much more...