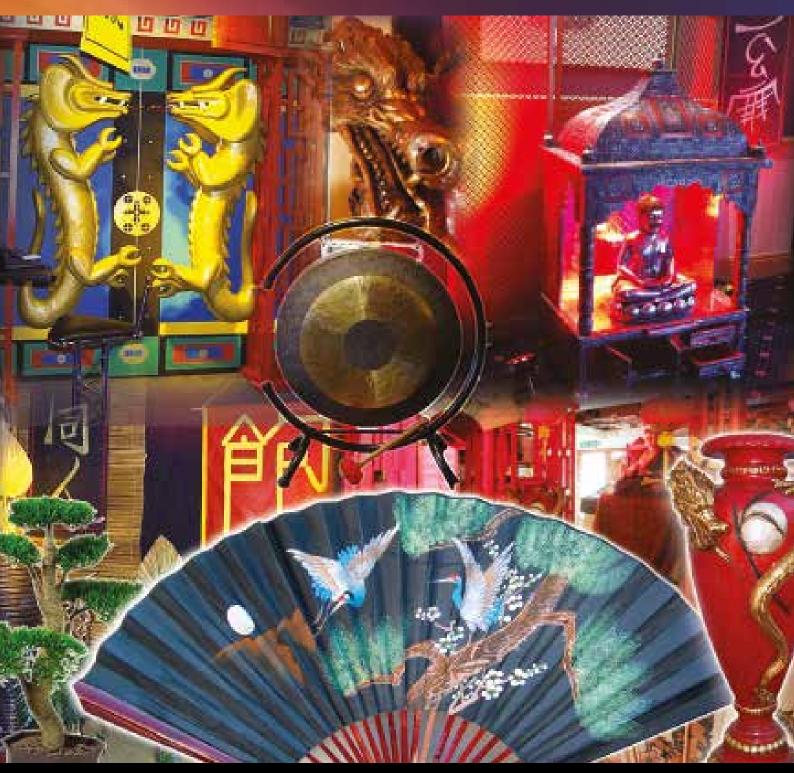

# CHINESE / ORIENTAL

#### Far East, Chinese New Year, Thai, Japanese

Travelling far and wide to the magical Orient with its splendour and colour. From Dragons and Banners to Fans and Feathers, we have the perfect props for your oriental occasion. PROPS available: Backdrops & Wall Hangings, Dragon Kites, Shoji & Bamboo Screens, Pagoda Entrance, 3D Dragons, 3D Models of Gods, 3D Gong, Large Fans, Plants, Vases and much more...