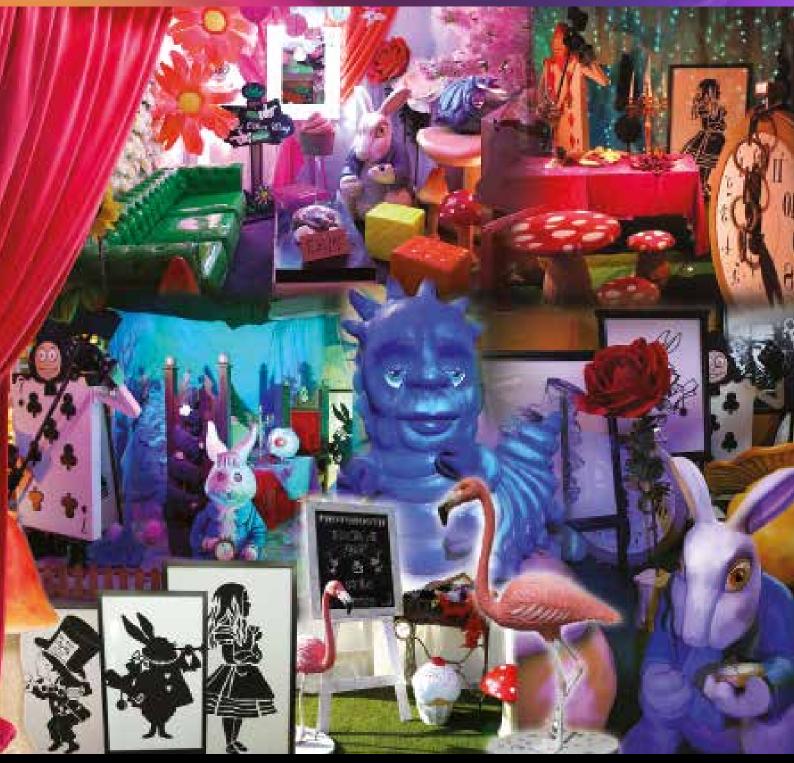

### **ALICE IN WONDERLAND**

#### Down the Rabbit Hole, Mad Hatters Tea Party

Escape down the rabbit hole to the mad world of Wonderland with a quirky tea party, a croquet lawn or a Queen-Throne room with enchanted trees, cards and bottles. Props available: Alice Silhouette, collection of 3D Soldier Cards, Mad Hatter's Hat, Cheshire Cat, Giant Caterpillar, White Rabbit, Giant Pocket Watch, Giant Teapot, Giant Tea Cup, Drink Me Bottle, Large Cup Cakes, Flamingos and much more...