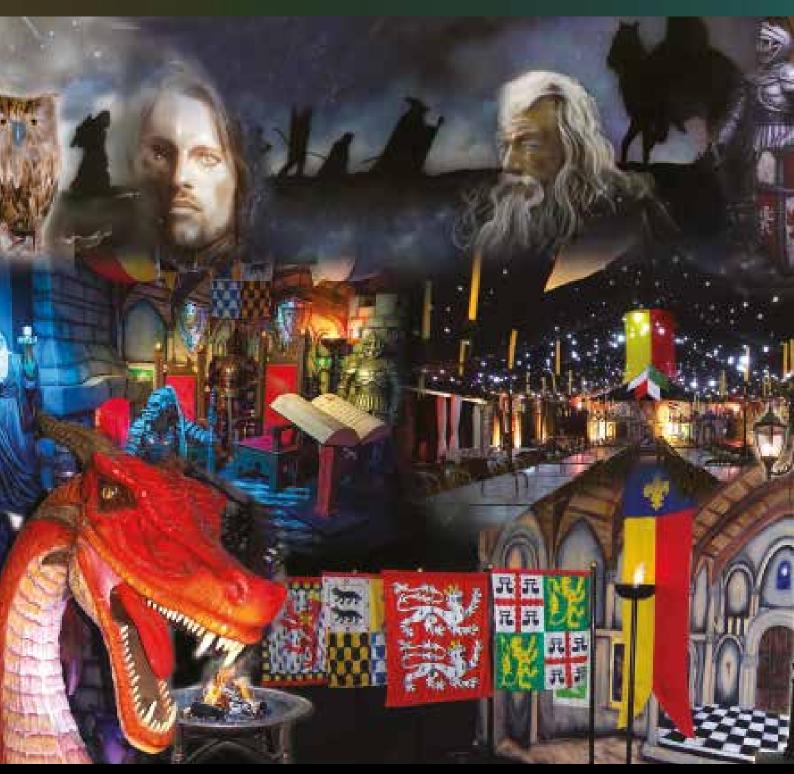

### **MEDIEVAL**

#### Game of Thrones, Camelot, Harry Potter, Medieval Nights

Taking you back to Medieval Times, we can create a Medieval banquet. Alternatively our Dragons, Knights and Thrones can transform your venue for more bespoke TV and Film themes such as Lord of the Rings or Harry Potter. PROPS available: Backdrops, Castle Walls and Turrets, Film Scenes, Banners, Knights, 3D Dragon, Owls, 3D Boar, 3D Wolf, Spell Book, Merlin, Flame Effects and much more...