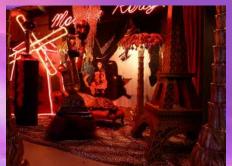

### **ALICE IN WONDERLAND**

#### Down the Rabbit Hole, Mad Hatters Tea Party

Escape down the rabbit hole to the mad world of Wonderland with a quirky tea party, a croquet lawn or a Queen-Throne room with enchanted trees, cards and bottles. Props available: Alice Silhouette, collection of 3D Soldier Cards, Mad Hatter's Hat, Cheshire Cat, Giant Caterpillar, White Rabbit, Giant Pocket Watch, Giant Teapot, Giant Tea Cup, Drink Me Bottle, Large Cup Cakes, Flamingos and much more...