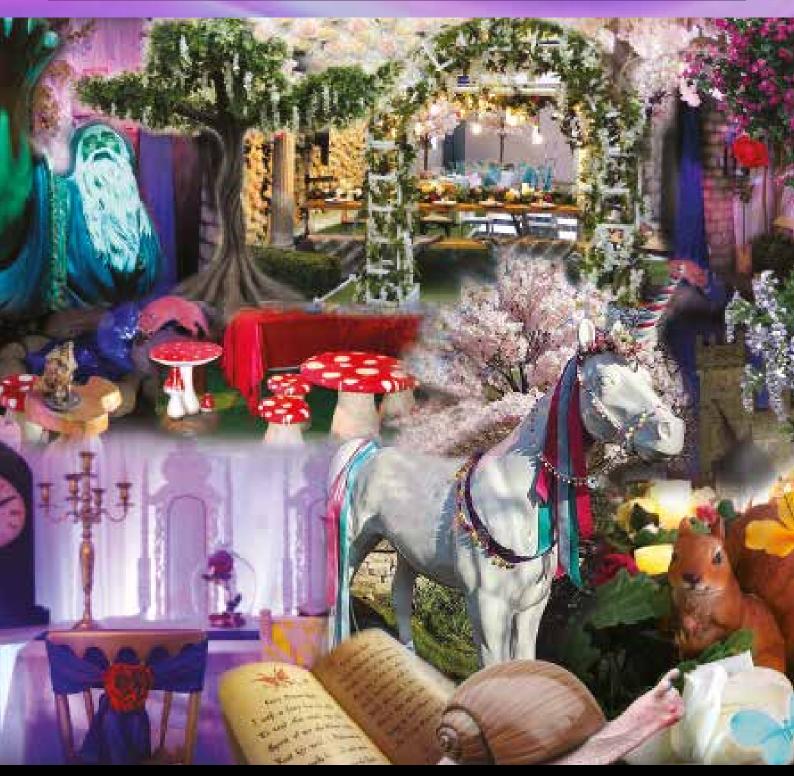

### **FAIRYTALE**

#### Enchanted Forest, Mystical, Magic, Mythical

Enter the enchanted forest, meet our Unicorn and other mythical creatures. Party in the land of giant mushrooms, colourful flowers, wishing wells and the forbidden castle where you may find the beast. PROPS available: Flower Wall, Trees, Arbour Archways, White Thrones, Squirrels, Unicorn, Snakes, Enchanted Trees, Dragon, Mushrooms and much more...