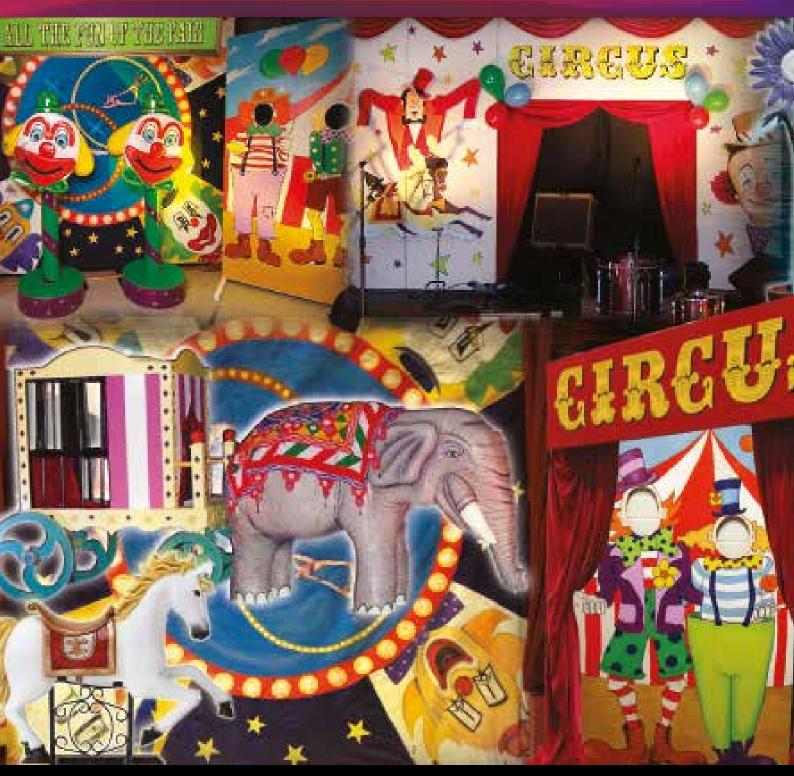

#### Greatest Showman, House of Mirrors, Vintage Circus

Roll up Roll up! Join the circus and enjoy the fun of the fair. All the colour and magic of the big top and vintage fairground with a range of old fashioned games. PROPS available: Circus Backdrops, Circus Sign, Circus Ring Blocks, Animal Flats, Animal Cart, Festoon lighting, Clown with head cutout, Giant 3D Elephant, Clowns, Funny Mirrors, Jesters and much more...