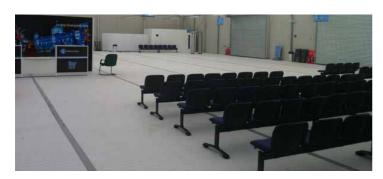

## **Sports Hall Protection**

Make better use of your facility by maximising all your opportunities without damaging your existing floor. At EFS we have the ideal solution and have provided it to many UK venues including: Bolton Arena, Leeds Met University, Loughborough University and Nottingham University.

#### How do we do it?

EFS's Club Carpet, is easy to lay and remove. The carpet can be supplied in a bespoke colour and size specifically for the dimensions and layout of the venue.

Club Carpet is simple to up-lift and store, and any venue can be transformed many times adding significant income to the client – without the need to invest in expensive temporary marquees and with no damage to the sports floor.

The strength and durability of the carpet means the client is able host professional, safe and profitable events over many years.