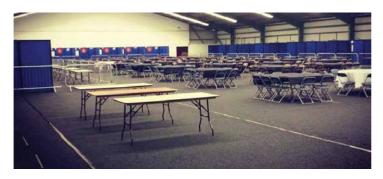

## **Sports Hall Protection**

Make better use of your facility by maximising all your opportunities without damaging your existing floor. At EFS we have the ideal solution and have provided it to many UK venues including: Bolton Arena, Leeds Met University, Loughborough University and Nottingham University.

#### How do we do it?

EFS's Club Carpet, is easy to lay and remove. The carpet can be supplied in a bespoke colour and size specifically for the dimensions and layout of the venue.

Club Carpet is simple to up-lift and store, and any venue can be transformed many times adding significant income to the client – without the need to invest in expensive temporary marquees and with no damage to the sports floor.

The strength and durability of the carpet means the client is able host professional, safe and profitable events over many years.