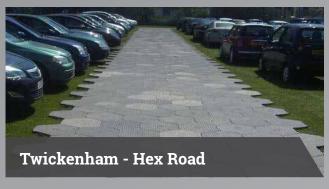

### **Hex Road**

A heavy duty roadway ideal for instant access and car parking at events and exhibitions, both for access to site prior to set up, as well as throughout the event.