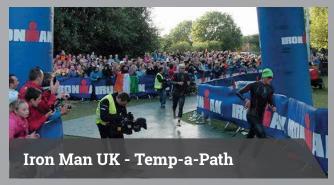

# Temp-A-Path

Temp-A-Path, designed, manufactured and installed by EFS Europe, is a lightweight, interlocking modular flooring solution. It is ideal at creating instant temporary flooring for marquees, warehouses, pedestrian walkways and emergency access.