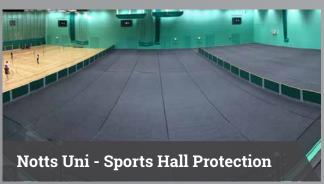

## **Sports Hall Protection**

Make better use of your facility by maximising all your opportunities without damaging your existing floor. At EFS we have the ideal solution and have provided it to many UK venues including: Bolton Arena, Leeds Met University, Loughborough University and Nottingham University.

#### How do we do it?

EFS's Club Carpet, is easy to lay and remove. The carpet can be supplied in a bespoke colour and size specifically for the dimensions and layout of the venue.

Club Carpet is simple to up-lift and store, and any venue can be transformed many times adding significant income to the client – without the need to invest in expensive temporary marquees and with no damage to the sports floor.

The strength and durability of the carpet means the client is able host professional, safe and profitable events over many years.