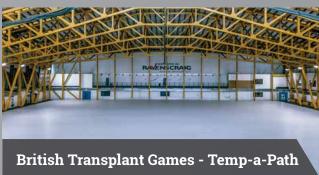

# Temp-A-Path

Temp-A-Path, designed, manufactured and installed by EFS Europe, is a lightweight, interlocking modular flooring solution. It is ideal at creating instant temporary flooring for marquees, warehouses, pedestrian walkways and emergency access.