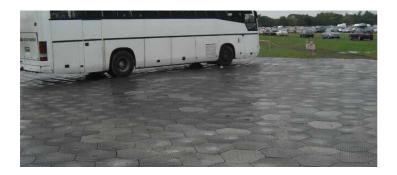

### **Hex Road**

A heavy duty roadway ideal for instant access and car parking at events and exhibitions, both for access to site prior to set up, as well as throughout the event.

#### **Tech Specs**

- · Hexagonal interlocking panels
- Size 55cm x 55cm Approx area 0.30 per m<sup>2</sup>
- Weight 2.8kg per panel 10.1kg per m<sup>2</sup>
- Easy installation and removal
- Flame retardant (to UL 94HB) UV stabilised PP
- Excellent temperature range: -30°C to +60°C
- Slip resistance to AS/NZS 4586 Part C class B
- · Resistant to oil and petrol inc aviation fuel
- Static loading stress of 96 tonnes per m<sup>2</sup>
- Mobile loading stress of 44 tonnes per m<sup>2</sup>