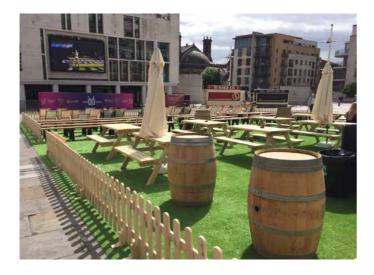

# **Carpets and Coverings**

 ${\sf EFS}$  supply and professionally install a complete range of carpets, safety vinyls and flooring solutions for events and exhibitions.

All EFS products are manufactured to the highest criteria using the latest technology and where possible we use recycled materials, we aim to ensure that all of our products are recyclable.

- Easy installation and removal
- Fast to install
- Come in a range of types and colours
- Artifical Grass comes in 14 variations

#### **Market Sectors**

- Festivals & Arena Concerts
- Winter Fairs & Markets
- Historic & Listed Buildings
- Industrial & Military
- Marquee & Special Events
- Gymnasiums & Sports Complexes
- Motor Racing & Garage Flooring
- Event Carpet & Artificial Grass
- Exhibitions & Trade Shows
- Stadium & Arena Events