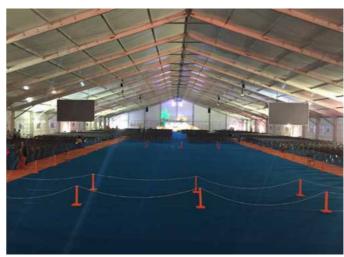

## **Sports Hall Protection**

Make better use of your facility by maximising all your opportunities without damaging your existing floor. At EFS we have the ideal solution and have provided it to many UK venues including: Bolton Arena, Leeds Met University, Loughborough University and Nottingham University.

#### How do we do it?

EFS's Club Carpet, is easy to lay and remove. The carpet can be supplied in a bespoke colour and size specifically for the dimensions and layout of the venue.

Club Carpet is simple to up-lift and store, and any venue can be transformed many times adding significant income to the client – without the need to invest in expensive temporary marquees and with no damage to the sports floor.

The strength and durability of the carpet means the client is able host professional, safe and profitable events over many years.