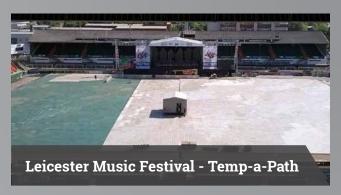

# Temp-A-Path

Temp-A-Path, designed, manufactured and installed by EFS Europe, is a lightweight, interlocking modular flooring solution. It is ideal at creating instant temporary flooring for marquees, warehouses, pedestrian walkways and emergency access.