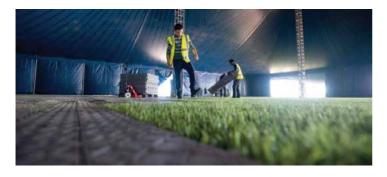

# Temp-A-Path

Temp-A-Path, designed, manufactured and installed by EFS Europe, is a lightweight, interlocking modular flooring solution. It is ideal at creating instant temporary flooring for marquees, warehouses, pedestrian walkways and emergency access.

#### **Tech Specs**

- · Rectangular, hinged interlocking tiles
- Tile dimension: 405mm (l) x 135mm(w) x 20mm(h)
- Robust and strong, polypropylene material weight 5.02kg/m²
- Slip resistance AS/NZS 4586 Part C Class B
- In service temp range HDPE -30°C to +60°C
- Flame retardancy to U.L. 94HB
- · Chemically inert and resistant to oil and petrol
- Static loading up to 3.5 tonnes/m<sup>2</sup> on firm surfaces
- Packaging: Euro pallet 100m<sup>2</sup>