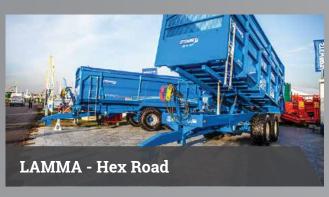

### **Hex Road**

A heavy duty roadway ideal for instant access and car parking at events and exhibitions, both for access to site prior to set up, as well as throughout the event.