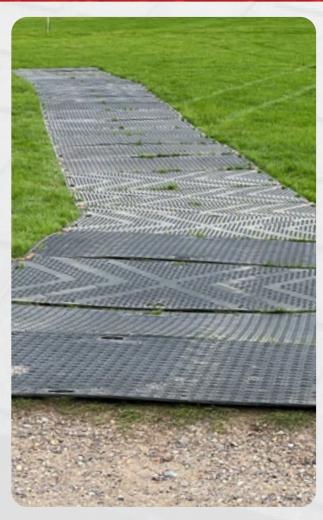

## Power Tracks 60 / SignaRoad

Power Tracks 60 and SignaRoad are heavy duty trackway made from tough recycled & recyclable HDPE plastic and ideally suited to provide sturdy temporary roadways and ground protection for heavy machinery such as diggers, dumpers and heavy lorries.

Due to their weight, Power Tracks 60 must be installed using a suitable and certified lifting appliance and we supply a full nationwide installation service.

- Load capacity to 150 tonne
- Panel Size 1.88m x 3m x 64mm
- Panel Weight 225kg
- Material HDPE Recyclable
- Used for up to Heavy machinery and plant
- Used for roadways and pads
- Alternative to Aluminium