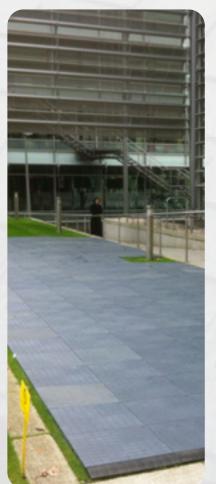

## **EuroMats / Trax Panels**

- Load Capacity 20 tonne
- Panel Size 2.4m x 1.2m x 20mm
- Panel Weight 35kg
- Material HDPE Recycled and Recyclable
- Used for light duty machinery, plant and vehicles
- Used for roadways and pads, car parks
- Easily Laid by 2 Labourers

All our panels are cleaned using power from solar panels.

Email: sales@gttrax.co.uk

**LuxTrax** Temporary Marquee Flooring and Pathways

Suitable For:

- Load Capacity 0.5 tonne
- Panel Size 1.5m x 0.5m x 32mm (Made up of 3 sections of 500mm x 500mm)
- Panel Weight 6kg per m²
- Material Reprocessed polyprop and Recyclable
- Used for Pedestrians only
- Used for marquee flooring and outdoor pathways
- · Laid quickly by hand