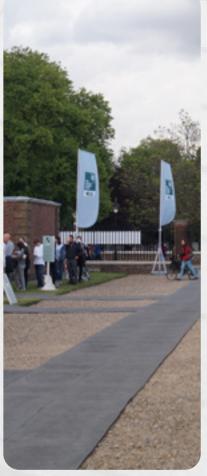

All our panels are cleaned using power from solar panels.

Email: sales@gttrax.co.uk

**LuxTrax** Temporary Marquee Flooring and Pathways

Suitable For:

- Load Capacity 0.5 tonne
- Panel Size 1.5m x 0.5m x 32mm (Made up of 3 sections of 500mm x 500mm)
- Panel Weight 6kg per m²
- Material Reprocessed polyprop and Recyclable
- Used for Pedestrians only
- Used for marquee flooring and outdoor pathways
- · Laid quickly by hand

Panels are recycled and recyclable

Email: sales@gttrax.co.uk