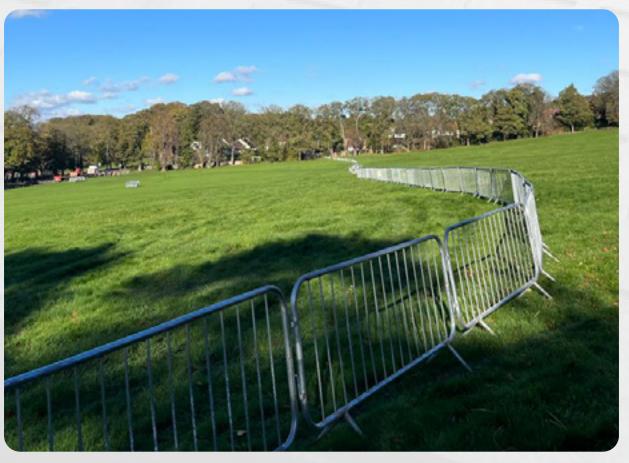

#### **Crowd Barriers**

Crowd control barriers are used to control the flow of pedestrian traffic and keep spectators at events safe. Almost all public events require some form of crowd control system in place. To use as guidance for event visitors

We can supply inserts to advertise your event or services

- 2.3m x 1.1m
- Keeping pedestrians safe
- Weight 12kg
- Delivered in stillages of 25
- Fixed leg
- Can have banners and inserts
- Installation service