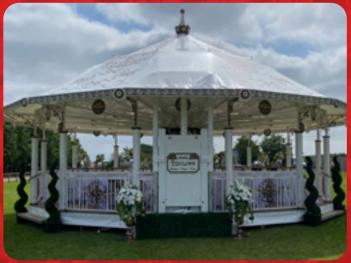

# **Pavilion**

- 100 Seated or 200 Standing
  Capacity
- 10m Diameter
- Suitable for Grass or Hard Surfaces
- Standard & Deluxe
  Packages Available
- Bar Packages
- Non-Slip Flooring, Sound
  System & LED Lighting