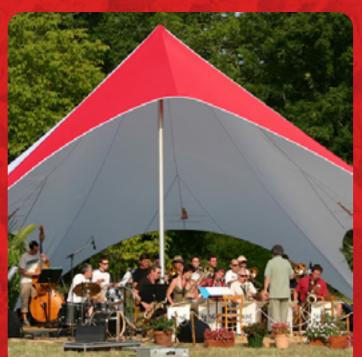

## **Star Shades**

- 3 Different sizes
- Double 22.5m x 14.5m x 5.5m high. Seats 100, Stands 160
- Single 17m Diameter x 6m high. Seats 80, Stands 120
- Mini 13m x 13m x 4.5m high.
  Seats 40, Stands 60
- Can be used on grass
- Hard standing kit available
- Quick to erect with Installation Service

All our panels are cleaned using power from solar panels.

Email: sales@gttrax.co.uk