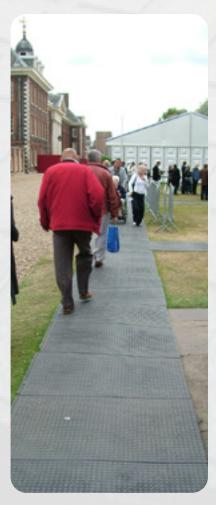

All our panels are cleaned using power from solar panels.

Email: sales@gttrax.co.uk

**LuxTrax** Temporary Marquee Flooring and Pathways

Suitable For:

- Load Capacity 0.5 tonne
- Panel Size 1.5m x 0.5m x 32mm (Made up of 3 sections of 500mm x 500mm)
- Panel Weight 6kg per m²
- Material Reprocessed polyprop and Recyclable
- Used for Pedestrians only
- Used for marquee flooring and outdoor pathways
- · Laid quickly by hand

Panels are recycled and recyclable

Email: sales@gttrax.co.uk