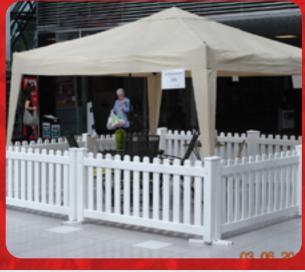

## **Picket Fencing**

Lightweight, multi-purpose fencing system.

The choice at prestigious events such as air shows, PGA golf tournaments, sporting events, shows and exhibitions.

- 1.82m x 0.81m high
- Keeping pedestrians safe
- Weight 12.5kg
- Delivered in stillages of 25
- Fixed leg
- Gates available
- Installation service