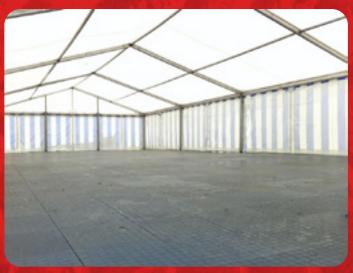

#### **Power Tracks 40**

Power Tracks 40 are heavy duty Trackway, made from tough recycled & recyclable HMPE plastic and ideally suited to provide sturdy temporary roadways and ground protection on both hard and soft surfaces.

Power Tracks 40 are installed using mechanical equipment such as a lorry mounted crane or forklifts. Each panel is laid side by side and connected via our specially designed two-way joiners and top screws and bolts which are supplied.

- Load Capacity 150 tonne
- Panel Size 2.4m x 3m x 40mm
- Panel Weight 285kg
- Material HMPE Recycled and Recyclable
- Used for up to Heavy machinery and plant
- Used for roadways and pads
- Alternative to Aluminium