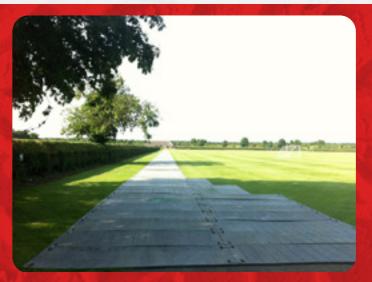

## Power Tracks 60 / SignaRoad

Power Tracks 60 and SignaRoad are heavy duty trackway made from tough recycled & recyclable HDPE plastic and ideally suited to provide sturdy temporary roadways and ground protection for heavy machinery such as diggers, dumpers and heavy lorries.

Due to their weight, Power Tracks 60 must be installed using a suitable and certified lifting appliance and we supply a full nationwide installation service.

- Load capacity to 150 tonne
- Panel Size 1.88m x 3m x 64mm
- Panel Weight 225kg
- Material HDPE Recyclable
- Used for up to Heavy machinery and plant
- Used for roadways and pads
- Alternative to Aluminium