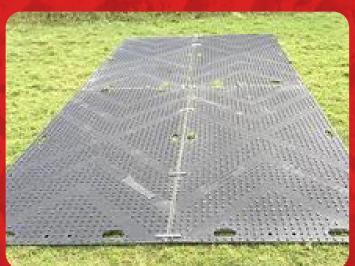

#### **Power Tracks 40**

Power Tracks 40 are heavy duty Trackway, made from tough recycled & recyclable HMPE plastic and ideally suited to provide sturdy temporary roadways and ground protection on both hard and soft surfaces.

Power Tracks 40 are installed using mechanical equipment such as a lorry mounted crane or forklifts. Each panel is laid side by side and connected via our specially designed two-way joiners and top screws and bolts which are supplied.

- Load Capacity 150 tonne
- Panel Size 2.4m x 3m x 40mm
- Panel Weight 285kg
- Material HMPE Recycled and Recyclable
- Used for up to Heavy machinery and plant
- Used for roadways and pads
- Alternative to Aluminium