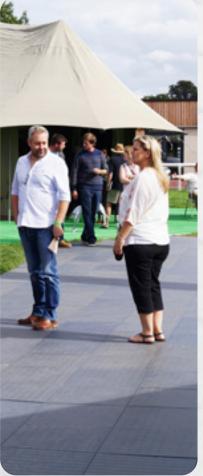

All our panels are cleaned using power from solar panels.

Email: sales@gttrax.co.uk

**LuxTrax** Temporary Marquee Flooring and Pathways

Suitable For:

- Load Capacity 0.5 tonne
- Panel Size 1.5m x 0.5m x 32mm (Made up of 3 sections of 500mm x 500mm)
- Panel Weight 6kg per m²
- Material Reprocessed polyprop and Recyclable
- Used for Pedestrians only
- Used for marquee flooring and outdoor pathways
- · Laid quickly by hand