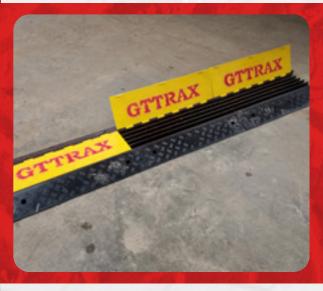

#### **Cable Ramps**

Made from recycled and recyclable PVC, our cable ramps feature high-visibilty markings and protect exposed cables from damage by ensuring that heavy vehicles and plant machinery can drive over them safely.

Our Cable Ramps can also act as a speed ramp, deterring vehicles from excessive speeding on site.

- **Keeping Electric cables** protected
- 890mm x 570mm x 60mm
- Weight 25 kg
- 5 channels 35mm x 35mm
- **Connect easily**
- **EPDM Rubber Compound**