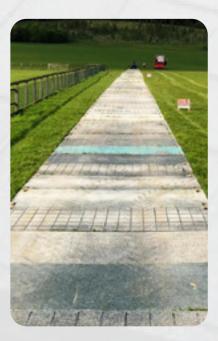

#### **Power Tracks 20**

The Power Tracks 20 temporary vehicle trackway system is made from tough recycled and recyclable HMPE plastic and ideally suited to provide sturdy temporary roadways and ground protection on both hard and soft surfaces.

Power Tracks 20 can be positioned and laid by hand without the need for forklifts or machinery. Each panel is laid side by side and connected via our specially designed two-way joiners and top screws and bolts which are supplied.

- Load Capacity 38 tonne
- Panel Size 3m x 1m x 20mm
- Panel Weight 56kg
- Material HMPE Recycled and Recyclable
- Used for up to medium duty machinery and plant
- Used for roadways and pads, car parks
- Laid quickly by 2 labourers