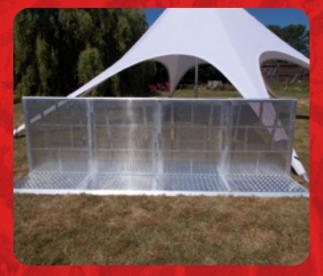

#### **Crowd Barriers**

Crowd control barriers are used to control the flow of pedestrian traffic and keep spectators at events safe. Almost all public events require some form of crowd control system in place. To use as guidance for event visitors

We can supply inserts to advertise your event or services

- 2.3m x 1.1m
- Keeping pedestrians safe
- Weight 12kg
- Delivered in stillages of 25
- Fixed leg
- Can have banners and inserts
- Installation service

Email: sales@gttrax.co.uk