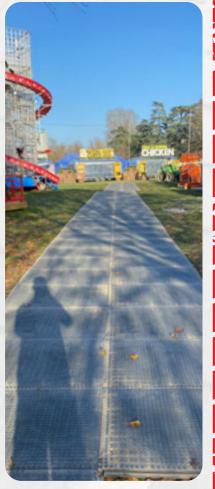

#### **Power Tracks 40**

Power Tracks 40 are heavy duty Trackway, made from tough recycled & recyclable HMPE plastic and ideally suited to provide sturdy temporary roadways and ground protection on both hard and soft surfaces.

Power Tracks 40 are installed using mechanical equipment such as a lorry mounted crane or forklifts. Each panel is laid side by side and connected via our specially designed two-way joiners and top screws and bolts which are supplied.

- Load Capacity 150 tonne
- Panel Size 2.4m x 3m x 40mm
- Panel Weight 285kg
- Material HMPE Recycled and Recyclable
- Used for up to Heavy machinery and plant
- Used for roadways and pads
- Alternative to Aluminium