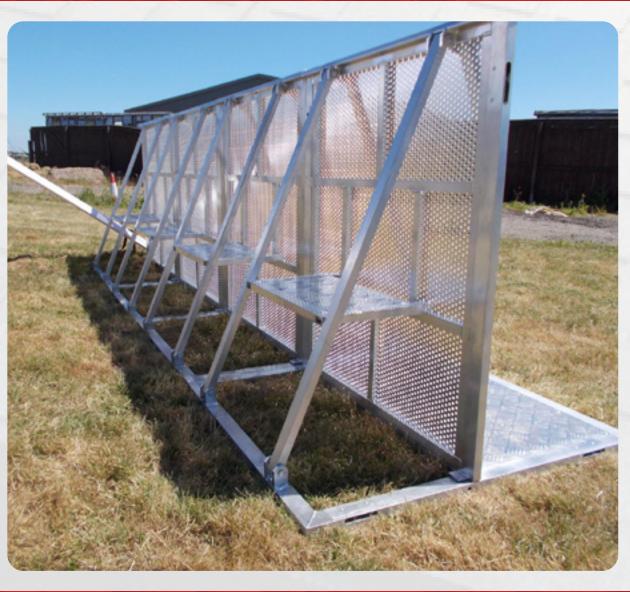

#### **Crowd Barriers**

Crowd control barriers are used to control the flow of pedestrian traffic and keep spectators at events safe. Almost all public events require some form of crowd control system in place. To use as guidance for event visitors

We can supply inserts to advertise your event or services

- 2.3m x 1.1m
- Keeping pedestrians safe
- Weight 12kg
- Delivered in stillages of 25
- Fixed leg
- Can have banners and inserts
- Installation service

Email: sales@gttrax.co.uk