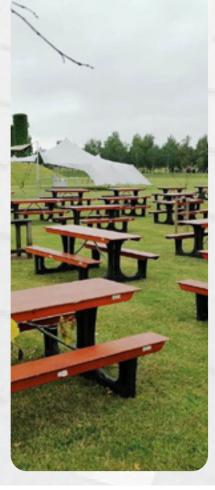

## Foldtables - Folding Picnic Benches

- Seats up to 8 people
- Can seat wheelchair users at each end
- Compact storage folds to 100mm
- Quick to erect in 8 seconds
- Strong and robust
- Weight 50kg

Made from recycled plastic and sustainable wood sources.