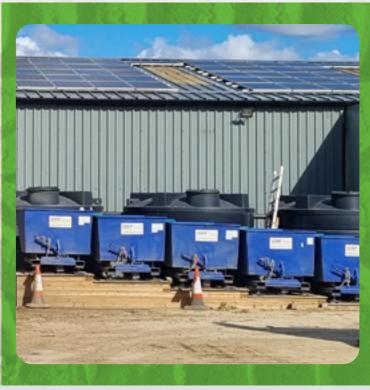

## **Recycled Water**

- All cleaning machines operate on recycled water
- Water collected from the roofs
- Yard concreted so we can collect the water
- For every inch of rain we collect over 10 tonnes of water
- Very little maintenance
- Very effective