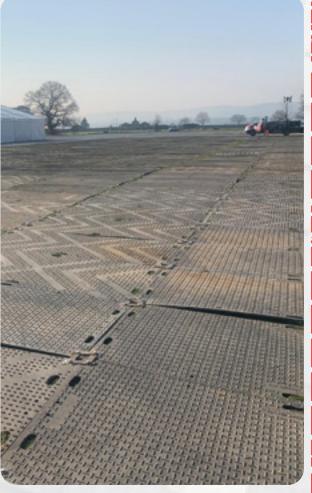

## Power Tracks 60 / SignaRoad

Power Tracks 60 and SignaRoad are heavy duty trackway made from tough recycled & recyclable HDPE plastic and ideally suited to provide sturdy temporary roadways and ground protection for heavy machinery such as diggers, dumpers and heavy lorries.

Due to their weight, Power Tracks 60 must be installed using a suitable and certified lifting appliance and we supply a full nationwide installation service.

- Load capacity to 150 tonne
- Panel Size 1.88m x 3m x 64mm
- Panel Weight 225kg
- Material HDPE Recyclable
- Used for up to Heavy machinery and plant
- Used for roadways and pads
- Alternative to Aluminium

Heavy Duty temporary roadway for heavy traffic and plant machinery.

Recycled water is used for washing all panels

Email: sales@gttrax.co.uk