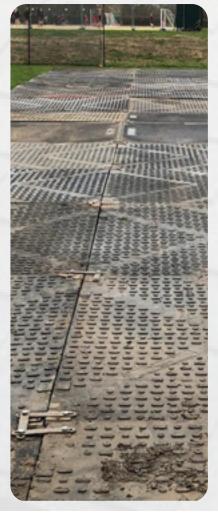

#### **Power Tracks 40**

Power Tracks 40 are heavy duty Trackway, made from tough recycled & recyclable HMPE plastic and ideally suited to provide sturdy temporary roadways and ground protection on both hard and soft surfaces.

Power Tracks 40 are installed using mechanical equipment such as a lorry mounted crane or forklifts. Each panel is laid side by side and connected via our specially designed two-way joiners and top screws and bolts which are supplied.

- Load Capacity 150 tonne
- Panel Size 2.4m x 3m x 40mm
- Panel Weight 285kg
- Material HMPE Recycled and Recyclable
- Used for up to Heavy machinery and plant
- Used for roadways and pads
- Alternative to Aluminium