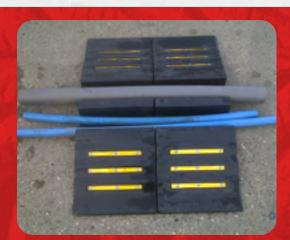

#### **Hose Ramps**

Made from an EPDM recycled and recyclable rubber compound, our hose ramps feature high-visibilty markings and protect exposed hoses from damage by ensuring that heavy vehicles and plant machinery can drive over them safely.

GT Trax Hose Ramps are simply clipped together which eliminates the need for any tools or special training.

- 300mm x 855mm x 85mm
- Weight 12 kg
- 2 channels 72mm x 72mm
- **Connect easily**
- **EPDM Rubber Compound**