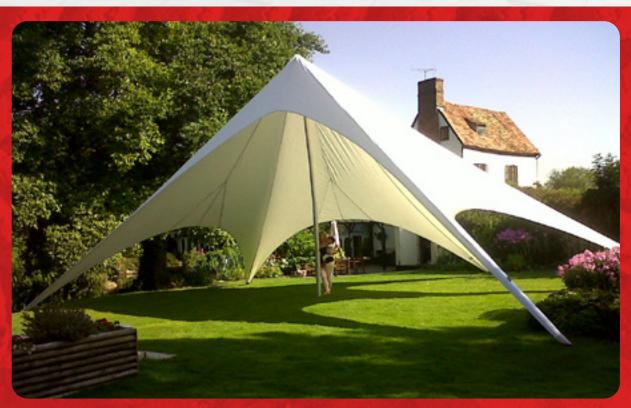

## **Star Shades**

- 3 Different sizes
- Double 22.5m x 14.5m x 5.5m high. Seats 100, Stands 160
- Single 17m Diameter x 6m high. Seats 80, Stands 120
- Mini 13m x 13m x 4.5m high.
  Seats 40, Stands 60
- Can be used on grass
- Hard standing kit available
- Quick to erect with Installation Service

All our panels are cleaned using power from solar panels.

Email: sales@gttrax.co.uk