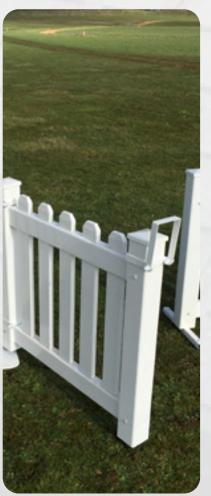

## **Picket Fencing**

Lightweight, multi-purpose fencing system.

The choice at prestigious events such as air shows, PGA golf tournaments, sporting events, shows and exhibitions.

- 1.82m x 0.81m high
- Keeping pedestrians safe
- Weight 12.5kg
- Delivered in stillages of 25
- Fixed leg
- Gates available
- Installation service