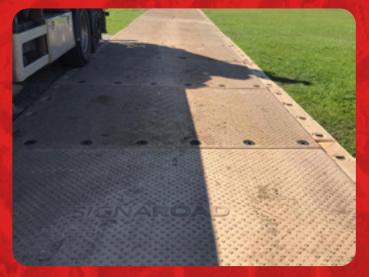

## Power Tracks 60 / SignaRoad

Power Tracks 60 and SignaRoad are heavy duty trackway made from tough recycled & recyclable HDPE plastic and ideally suited to provide sturdy temporary roadways and ground protection for heavy machinery such as diggers, dumpers and heavy lorries.

Due to their weight, Power Tracks 60 must be installed using a suitable and certified lifting appliance and we supply a full nationwide installation service.

- Load capacity to 150 tonne
- Panel Size 1.88m x 3m x 64mm
- Panel Weight 225kg
- Material HDPE Recyclable
- Used for up to Heavy machinery and plant
- Used for roadways and pads
- Alternative to Aluminium

Heavy Duty temporary roadway for heavy traffic and plant machinery.

Recycled water is used for washing all panels

Email: sales@gttrax.co.uk