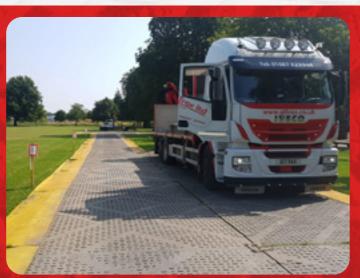

#### **Power Tracks 40**

Power Tracks 40 are heavy duty Trackway, made from tough recycled & recyclable HMPE plastic and ideally suited to provide sturdy temporary roadways and ground protection on both hard and soft surfaces.

Power Tracks 40 are installed using mechanical equipment such as a lorry mounted crane or forklifts. Each panel is laid side by side and connected via our specially designed two-way joiners and top screws and bolts which are supplied.

- Load Capacity 150 tonne
- Panel Size 2.4m x 3m x 40mm
- Panel Weight 285kg
- Material HMPE Recycled and Recyclable
- Used for up to Heavy machinery and plant
- Used for roadways and pads
- Alternative to Aluminium