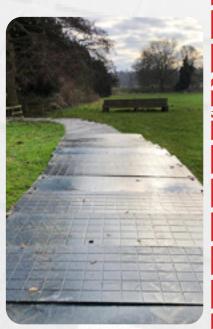

## Power Tracks 60 / SignaRoad

Power Tracks 60 and SignaRoad are heavy duty trackway made from tough recycled & recyclable HDPE plastic and ideally suited to provide sturdy temporary roadways and ground protection for heavy machinery such as diggers, dumpers and heavy lorries.

Due to their weight, Power Tracks 60 must be installed using a suitable and certified lifting appliance and we supply a full nationwide installation service.

- Load capacity to 150 tonne
- Panel Size 1.88m x 3m x 64mm
- Panel Weight 225kg
- Material HDPE Recyclable
- Used for up to Heavy machinery and plant
- Used for roadways and pads
- Alternative to Aluminium