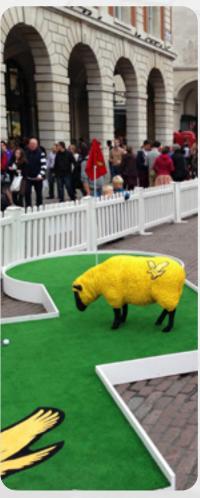

## **Picket Fencing**

Lightweight, multi-purpose fencing system.

The choice at prestigious events such as air shows, PGA golf tournaments, sporting events, shows and exhibitions.

- 1.82m x 0.81m high
- Keeping pedestrians safe
- Weight 12.5kg
- Delivered in stillages of 25
- Fixed leg
- Gates available
- Installation service