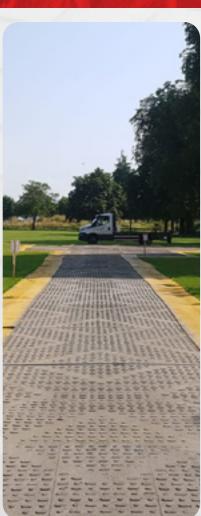

#### **Power Tracks 40**

Power Tracks 40 are heavy duty Trackway, made from tough recycled & recyclable HMPE plastic and ideally suited to provide sturdy temporary roadways and ground protection on both hard and soft surfaces.

Power Tracks 40 are installed using mechanical equipment such as a lorry mounted crane or forklifts. Each panel is laid side by side and connected via our specially designed two-way joiners and top screws and bolts which are supplied.

- Load Capacity 150 tonne
- Panel Size 2.4m x 3m x 40mm
- Panel Weight 285kg
- Material HMPE Recycled and Recyclable
- Used for up to Heavy machinery and plant
- Used for roadways and pads
- Alternative to Aluminium