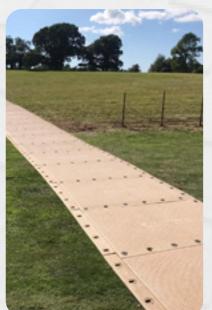

#### **Power Tracks 20**

The Power Tracks 20 temporary vehicle trackway system is made from tough recycled and recyclable HMPE plastic and ideally suited to provide sturdy temporary roadways and ground protection on both hard and soft surfaces.

Power Tracks 20 can be positioned and laid by hand without the need for forklifts or machinery. Each panel is laid side by side and connected via our specially designed two-way joiners and top screws and bolts which are supplied.

- Load Capacity 38 tonne
- Panel Size 3m x 1m x 20mm
- Panel Weight 56kg
- Material HMPE Recycled and Recyclable
- Used for up to medium duty machinery and plant
- Used for roadways and pads, car parks
- Laid quickly by 2 labourers