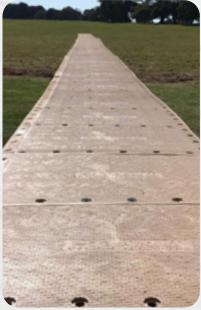

#### **Power Tracks 40**

Power Tracks 40 are heavy duty Trackway, made from tough recycled & recyclable HMPE plastic and ideally suited to provide sturdy temporary roadways and ground protection on both hard and soft surfaces.

Power Tracks 40 are installed using mechanical equipment such as a lorry mounted crane or forklifts. Each panel is laid side by side and connected via our specially designed two-way joiners and top screws and bolts which are supplied.

- Load Capacity 150 tonne
- Panel Size 2.4m x 3m x 40mm
- Panel Weight 285kg
- Material HMPE Recycled and Recyclable
- Used for up to Heavy machinery and plant
- Used for roadways and pads
- Alternative to Aluminium