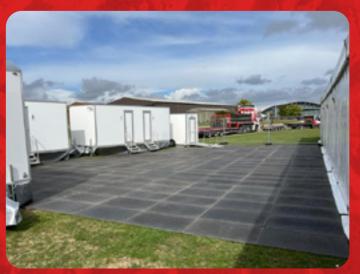

#### **Power Tracks 40**

Power Tracks 40 are heavy duty Trackway, made from tough recycled & recyclable HMPE plastic and ideally suited to provide sturdy temporary roadways and ground protection on both hard and soft surfaces.

Power Tracks 40 are installed using mechanical equipment such as a lorry mounted crane or forklifts. Each panel is laid side by side and connected via our specially designed two-way joiners and top screws and bolts which are supplied.

- Load Capacity 150 tonne
- Panel Size 2.4m x 3m x 40mm
- Panel Weight 285kg
- Material HMPE Recycled and Recyclable
- Used for up to Heavy machinery and plant
- Used for roadways and pads
- Alternative to Aluminium