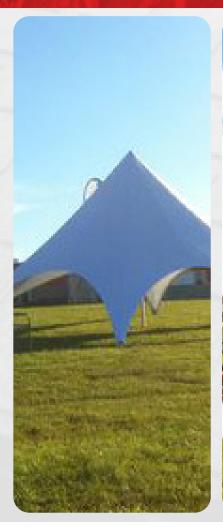

## **Star Shades**

- 3 Different sizes
- Double 22.5m x 14.5m x 5.5m high. Seats 100, Stands 160
- Single 17m Diameter x 6m high. Seats 80, Stands 120
- Mini 13m x 13m x 4.5m high.
  Seats 40, Stands 60
- Can be used on grass
- Hard standing kit available
- Quick to erect with Installation Service