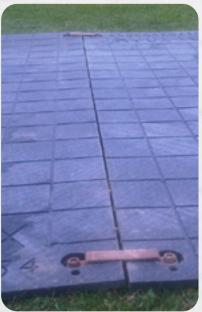

#### **Power Tracks 40**

Power Tracks 40 are heavy duty Trackway, made from tough recycled & recyclable HMPE plastic and ideally suited to provide sturdy temporary roadways and ground protection on both hard and soft surfaces.

Power Tracks 40 are installed using mechanical equipment such as a lorry mounted crane or forklifts. Each panel is laid side by side and connected via our specially designed two-way joiners and top screws and bolts which are supplied.

- Load Capacity 150 tonne
- Panel Size 2.4m x 3m x 40mm
- Panel Weight 285kg
- Material HMPE Recycled and Recyclable
- Used for up to Heavy machinery and plant
- Used for roadways and pads
- Alternative to Aluminium