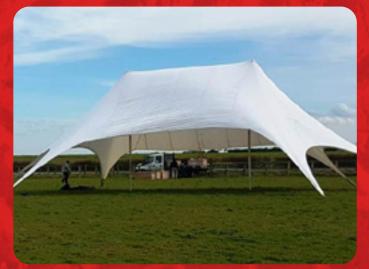

## **Star Shades**

- 3 Different sizes
- Double 22.5m x 14.5m x 5.5m high. Seats 100, Stands 160
- Single 17m Diameter x 6m high. Seats 80, Stands 120
- Mini 13m x 13m x 4.5m high.
  Seats 40, Stands 60
- Can be used on grass
- Hard standing kit available
- Quick to erect with Installation Service