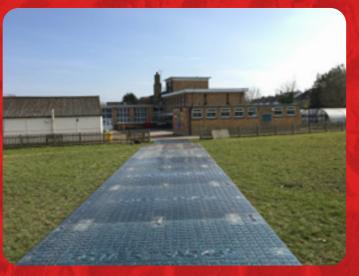

## WalkOvers / Anti Slip Walkways

- Heavy Duty pedestrian walkways 750kg
- Panel Size 1.2m x 0.7m x 20mm
- Panel Weight 20kg
- Material Recycled PVC, Recyclable
- Used for pedestrians
- Used for indoor and outdoor pathways
- Suitable for light and heavy foot traffic
- Laid quickly by hand

**Suitable For:** 

All our vehicles are minimum of Euro 6

Email: sales@gttrax.co.uk