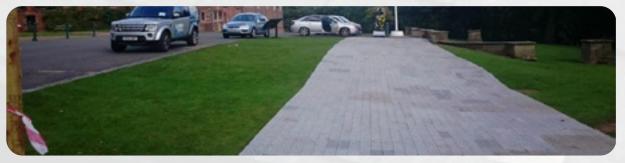

#### **Power Tracks 20**

The Power Tracks 20 temporary vehicle trackway system is made from tough recycled and recyclable HMPE plastic and ideally suited to provide sturdy temporary roadways and ground protection on both hard and soft surfaces.

Power Tracks 20 can be positioned and laid by hand without the need for forklifts or machinery. Each panel is laid side by side and connected via our specially designed two-way joiners and top screws and bolts which are supplied.

- Load Capacity 38 tonne
- Panel Size 3m x 1m x 20mm
- Panel Weight 56kg
- Material HMPE Recycled and Recyclable
- Used for up to medium duty machinery and plant
- Used for roadways and pads, car parks
- Laid quickly by 2 labourers