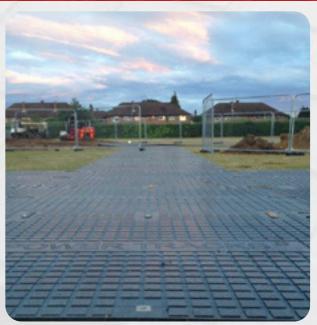

#### **Power Tracks 40**

Power Tracks 40 are heavy duty Trackway, made from tough recycled & recyclable HMPE plastic and ideally suited to provide sturdy temporary roadways and ground protection on both hard and soft surfaces.

Power Tracks 40 are installed using mechanical equipment such as a lorry mounted crane or forklifts. Each panel is laid side by side and connected via our specially designed two-way joiners and top screws and bolts which are supplied.

- Load Capacity 150 tonne
- Panel Size 2.4m x 3m x 40mm
- Panel Weight 285kg
- Material HMPE Recycled and Recyclable
- Used for up to Heavy machinery and plant
- Used for roadways and pads
- Alternative to Aluminium