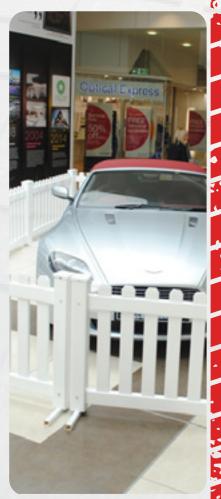

## **Picket Fencing**

Lightweight, multi-purpose fencing system.

The choice at prestigious events such as air shows, PGA golf tournaments, sporting events, shows and exhibitions.

- 1.82m x 0.81m high
- Keeping pedestrians safe
- Weight 12.5kg
- Delivered in stillages of 25
- Fixed leg
- Gates available
- Installation service