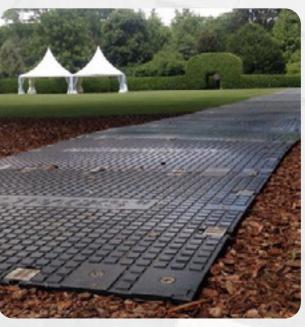

All our panels are cleaned using power from solar panels.

Email: sales@gttrax.co.uk

**LuxTrax** Temporary Marquee Flooring and Pathways

Suitable For:

- Load Capacity 0.5 tonne
- Panel Size 1.5m x 0.5m x 32mm (Made up of 3 sections of 500mm x 500mm)
- Panel Weight 6kg per m²
- Material Reprocessed polyprop and Recyclable
- Used for Pedestrians only
- Used for marquee flooring and outdoor pathways
- · Laid quickly by hand