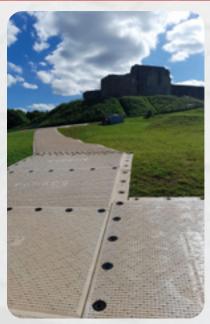

#### **Power Tracks 20**

The Power Tracks 20 temporary vehicle trackway system is made from tough recycled and recyclable HMPE plastic and ideally suited to provide sturdy temporary roadways and ground protection on both hard and soft surfaces.

Power Tracks 20 can be positioned and laid by hand without the need for forklifts or machinery. Each panel is laid side by side and connected via our specially designed two-way joiners and top screws and bolts which are supplied.

- Load Capacity 38 tonne
- Panel Size 3m x 1m x 20mm
- Panel Weight 56kg
- Material HMPE Recycled and Recyclable
- Used for up to medium duty machinery and plant
- Used for roadways and pads, car parks
- Laid quickly by 2 labourers