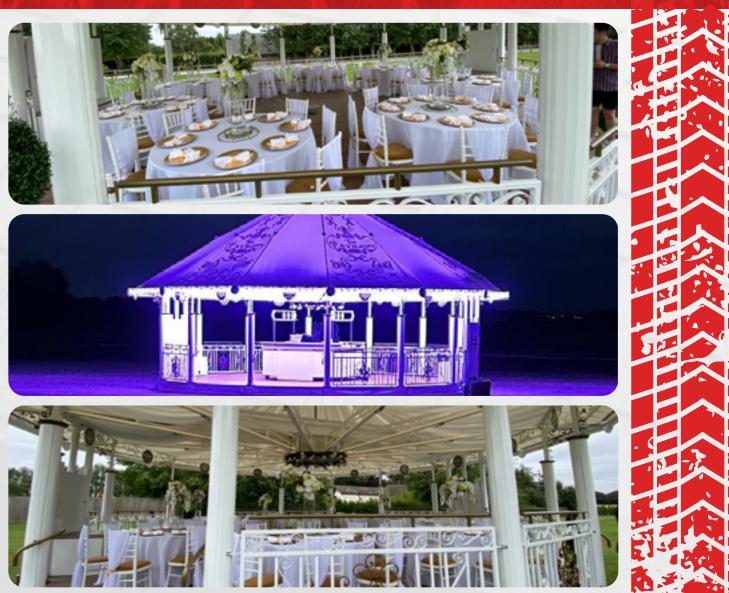

# **Pavilion**

- 100 Seated or 200 Standing
  Capacity
- 10m Diameter
- Suitable for Grass or Hard Surfaces
- Standard & Deluxe
  Packages Available
- Bar Packages
- Non-Slip Flooring, Sound
  System & LED Lighting