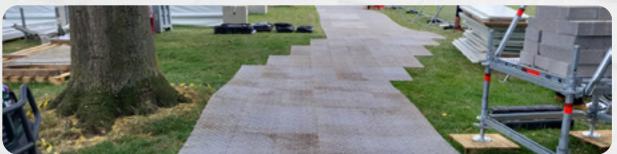

#### **Power Tracks 40**

Power Tracks 40 are heavy duty Trackway, made from tough recycled & recyclable HMPE plastic and ideally suited to provide sturdy temporary roadways and ground protection on both hard and soft surfaces.

Power Tracks 40 are installed using mechanical equipment such as a lorry mounted crane or forklifts. Each panel is laid side by side and connected via our specially designed two-way joiners and top screws and bolts which are supplied.

- Load Capacity 150 tonne
- Panel Size 2.4m x 3m x 40mm
- Panel Weight 285kg
- Material HMPE Recycled and Recyclable
- Used for up to Heavy machinery and plant
- Used for roadways and pads
- Alternative to Aluminium