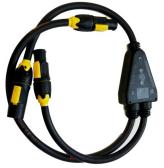

#### **PROJECTS WE HAVE WIRED**

To speed up deployment on site Pre loaded HUD truss is being invested in Lights travel inside the truss and are bolted together prior to flying on stage

Pre Loading a 10Ft truss with lights and traditional wiring looms takes 1 man 1 hour By using Socapex & DMX Powertrain the pre loading time is reduced to 20 mins