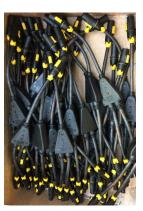

#### **PROJECTS WE HAVE WIRED**

To speed up deployment on site Pre loaded HUD truss is being invested in Lights travel inside the truss and are bolted together prior to flying on stage

Pre Loading a 10Ft truss with lights and traditional wiring looms takes 1 man 1 hour By using Socapex & DMX Powertrain the pre loading time is reduced to 20 mins