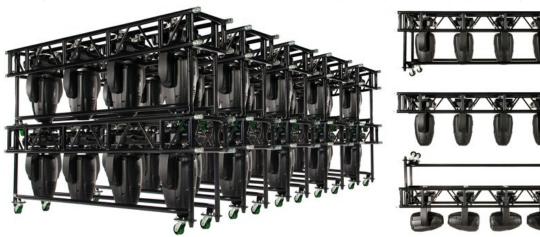

#### **PROJECTS WE HAVE WIRED**

To speed up deployment on site Pre loaded HUD truss is being invested in Lights travel inside the truss and are bolted together prior to flying on stage

Pre Loading a 10Ft truss with lights and traditional wiring looms takes 1 man 1 hour By using Socapex & DMX Powertrain the pre loading time is reduced to 20 mins