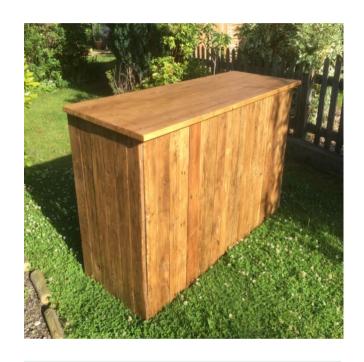

#### RUSTIC PALLET BAR

5ft: £120

Upcycled pallet wood for that vintage look! Rear shelf included.