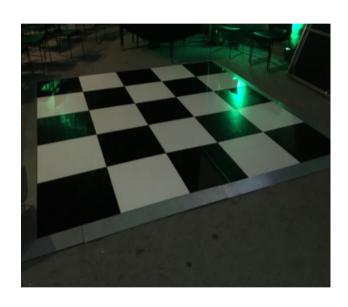

## DANCE FLOOR

BLACK & WHITE DANCE FLOOR £1 Per Square Foot Including fitting & edge trim.

WOODEN PARQUET DANCE FLOOR £1 Per Square Foot Including fitting & edge trim.

WHITE DANCE FLOOR £1 Per Square Foot Including fitting & edge trim.