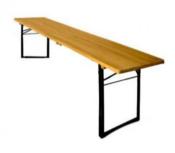

BEER BENCH £6 – Seats 4 Also comes in beer table and bench set. 200cm.

BEER TABLE £10 - Seats 8-10 Also comes in beer table and bench set. 200cm.