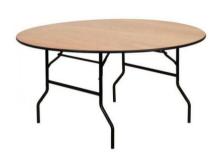

### TABLE & BENCH HIRE

| RECTANGLE TABLE |       |       |       |
|-----------------|-------|-------|-------|
| SIZE            | 2'6ft | 4ft   | 6ft   |
| SEATS           | 2 - 4 | 4 - 6 | 6 - 8 |
| PRICE           | £6.00 | £7.00 | £7.50 |