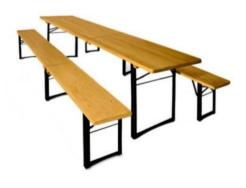

Stage & Lighting Hire

## CHAIR HIRE



BLACK FOLDING CHAIR £1.45



WHITE FOLDING CHAIR £1.50



WOODEN FOLDING CHAIR & PAD £2



 $\begin{array}{c} \textbf{PADDED BLACK \& SILVER} \\ \textbf{BANQUETING CHAIR} \\ \textbf{£2.50} \end{array}$ 



RUSTIC WOODEN FOLDING CHAIR £2.50



LIMEWASH CHIAVARI CHAIR WITH CUSHION £2.50



RUSTIC OAK CROSSBACK CHAIR WITH CUSHION Light or Dark Rustic £3.50

### TABLE & BENCH HIRE







| RECTANGLE TABLE |       |       |       |
|-----------------|-------|-------|-------|
| SIZE            | 2'6ft | 4ft   | 6ft   |
| SEATS           | 2 - 4 | 4 - 6 | 6 - 8 |
| PRICE           | £6.00 | £7.00 | £7.50 |



BEER BENCH £6 – Seats 4 Also comes in beer table and bench set. 200cm.



BEER TABLE £10 - Seats 8-10 Also comes in beer table and bench set. 200cm.



#### BEER TABLE & 2 BENCH SET

£22 - Seats 8. 200cm Can be ordered separately



#### RUSTIC BENCH

£8 – Seats 3-4
Vintage seating for the boho wedding!
Colour matches the rustic table, 6ft.



#### **RUSTIC TABLE**

£12 - Seats 6-8 - 6ftx3ft Colour match with cross back or rustic chairs or matching bench!



#### POSEUR TABLE

£11
Perfect for drinks & snacks!

## DANCE FLOOR



BLACK & WHITE DANCE FLOOR £1 Per Square Foot Including fitting & edge trim.



WOODEN PARQUET DANCE FLOOR £1 Per Square Foot Including fitting & edge trim.



WHITE DANCE FLOOR £1 Per Square Foot Including fitting & edge trim.

## MOBILE BAR



#### RUSTIC PALLET BAR

5ft: £120

Upcycled pallet wood for that vintage look! Rear shelf included.

## LED CUBE & SOUND



LED CUBE £15

Can be used as seat or table. Mul