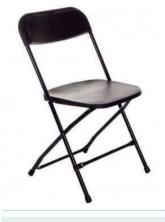

## CHAIR HIRE

BLACK FOLDING CHAIR £1.45

WHITE FOLDING CHAIR £1.50

WOODEN FOLDING CHAIR & PAD £2

 $\begin{array}{c} \textbf{PADDED BLACK \& SILVER} \\ \textbf{BANQUETING CHAIR} \\ \textbf{£2.50} \end{array}$ 