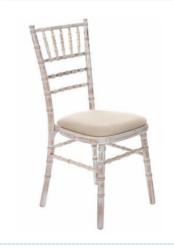

RUSTIC WOODEN FOLDING CHAIR £2.50

LIMEWASH CHIAVARI CHAIR WITH CUSHION £2.50

RUSTIC OAK CROSSBACK CHAIR WITH CUSHION Light or Dark Rustic £3.50