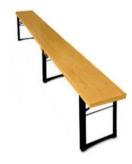

BEER BENCH £6 – Seats 4 Also comes in beer table and bench set. 200cm.

BEER TABLE £10 - Seats 8-10 Also comes in beer table and bench set. 200cm.