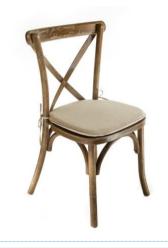

RUSTIC WOODEN FOLDING CHAIR £2.50

LIMEWASH CHIAVARI CHAIR WITH CUSHION £2.50

RUSTIC OAK CROSSBACK CHAIR WITH CUSHION Light or Dark Rustic £3.50