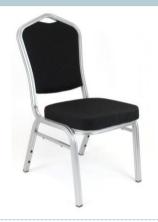

## CHAIR HIRE

BLACK FOLDING CHAIR £1.45

WHITE FOLDING CHAIR £1.50

WOODEN FOLDING CHAIR & PAD £2

 $\begin{array}{c} \textbf{PADDED BLACK \& SILVER} \\ \textbf{BANQUETING CHAIR} \\ \textbf{£2.50} \end{array}$ 