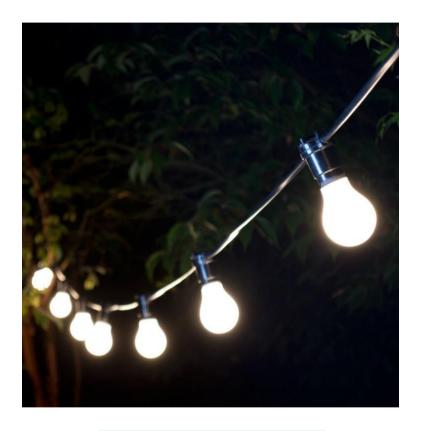

## STAGING & LIGHTING

STAGING

£15 per 4x4ft section

Perfect for the band or a place for the bride and groom.

FESTOON LIGHTS

 $\pounds 1$  Per Meter Dry Hire Outdoor/Indoor

2.5M High Hanging Pole £5 each