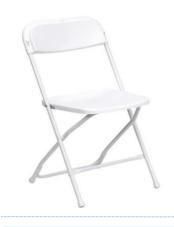

## CHAIR HIRE

BLACK FOLDING CHAIR £1.45

WHITE FOLDING CHAIR £1.50

WOODEN FOLDING CHAIR & PAD £2

 $\begin{array}{c} \textbf{PADDED BLACK \& SILVER} \\ \textbf{BANQUETING CHAIR} \\ \textbf{£2.50} \end{array}$ 