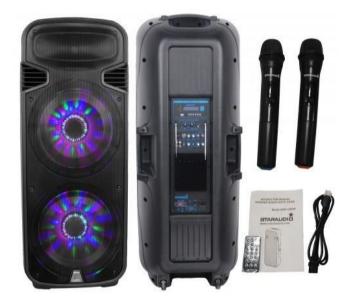

#### BLUETOOTH SPEAKER

£50

1000 Watt Bluetooth Speaker With Lights & microphones – portable battery & mains powered.