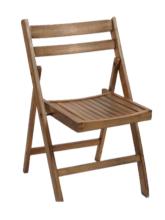

RUSTIC WOODEN FOLDING CHAIR £2.50

LIMEWASH CHIAVARI CHAIR WITH CUSHION £2.50

RUSTIC OAK CROSSBACK CHAIR WITH CUSHION Light or Dark Rustic £3.50