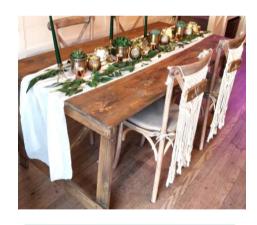

#### **RUSTIC TABLE**

£12 - Seats 6-8 - 6ftx3ft Colour match with cross back or rustic chairs or matching bench!