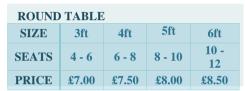

### TABLE & BENCH HIRE

| RECTANGLE TABLE |       |       |       |
|-----------------|-------|-------|-------|
| SIZE            | 2'6ft | 4ft   | 6ft   |
| SEATS           | 2 - 4 | 4 - 6 | 6 - 8 |
| PRICE           | £6.00 | £7.00 | £7.50 |