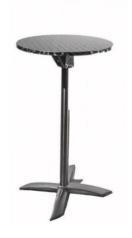

CUSHION £2.50



RUSTIC OAK CROSSBACK CHAIR WITH CUSHION Light or Dark Rustic £3.50

### TABLE & BENCH HIRE







| RECTANGLE TABLE |       |       |       |
|-----------------|-------|-------|-------|
| SIZE            | 2'6ft | 4ft   | 6ft   |
| SEATS           | 2 - 4 | 4 - 6 | 6 - 8 |
| PRICE           | £6.00 | £7.00 | £7.50 |



BEER BENCH £6 – Seats 4 Also comes in beer table and bench set. 200cm.



BEER TABLE £10 - Seats 8-10 Also comes in beer table and bench set. 200cm.



#### BEER TABLE & 2 BENCH SET

£22 - Seats 8. 200cm Can be ordered separately



#### RUSTIC BENCH

£8 – Seats 3-4
Vintage seating for the boho wedding!
Colour matches the rustic table, 6ft.



#### **RUSTIC TABLE**

£12 - Seats 6-8 - 6ftx3ft Colour match with cross back or rustic chairs or matching bench!



#### POSEUR TABLE

£11
Perfect for drinks & snacks!

## DANCE FLOOR



BLACK & WHITE DANCE FLOOR £1 Per Square Foot Including fitting & edge trim.



WOODEN PARQUET DANCE FLOOR £1 Per Square Foot Including fitting & edge trim.



WHITE DANCE FLOOR £1 Per Square Foot Including fitting & edge trim.

## MOBILE BAR



#### RUSTIC PALLET BAR

5ft: £120

Upcycled pallet wood for that vintage look! Rear shelf included.

## LED CUBE & SOUND



LED CUBE £15

Can be used as seat or table. Multiple colours & settings! 12 Hours battery.



#### BLUETOOTH SPEAKER

£50

1000 Watt Bluetooth Speaker With Lights & microphones – portable battery & mains powered.

## STAGING & LIGHTING



STAGING

£15 per 4x4ft section

Perfect for the band or a place for the bride and groom.



FESTOON LIGHTS

 $\pounds 1