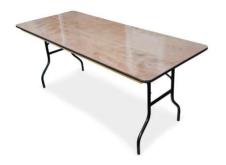

### TABLE & BENCH HIRE

| RECTANGLE TABLE |       |       |       |
|-----------------|-------|-------|-------|
| SIZE            | 2'6ft | 4ft   | 6ft   |
| SEATS           | 2 - 4 | 4 - 6 | 6 - 8 |
| PRICE           | £6.00 | £7.00 | £7.50 |