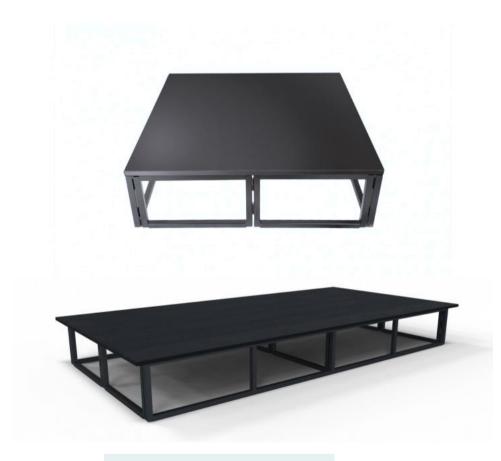

## STAGING & LIGHTING

STAGING

£15 per 4x4ft section

Perfect for the band or a place for the bride and groom.

FESTOON LIGHTS

 $\pounds 1$  Per Meter Dry Hire Outdoor/Indoor

2.5M High Hanging Pole £5 each