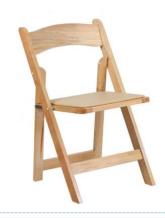

## CHAIR HIRE

BLACK FOLDING CHAIR £1.45

WHITE FOLDING CHAIR £1.50

WOODEN FOLDING CHAIR & PAD £2

 $\begin{array}{c} \textbf{PADDED BLACK \& SILVER} \\ \textbf{BANQUETING CHAIR} \\ \textbf{£2.50} \end{array}$ 