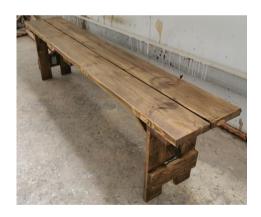

#### RUSTIC BENCH

£8 – Seats 3-4
Vintage seating for the boho wedding!
Colour matches the rustic table, 6ft.