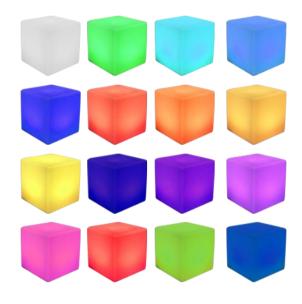

## LED CUBE & SOUND

LED CUBE £15

Can be used as seat or table. Multiple colours & settings! 12 Hours battery.